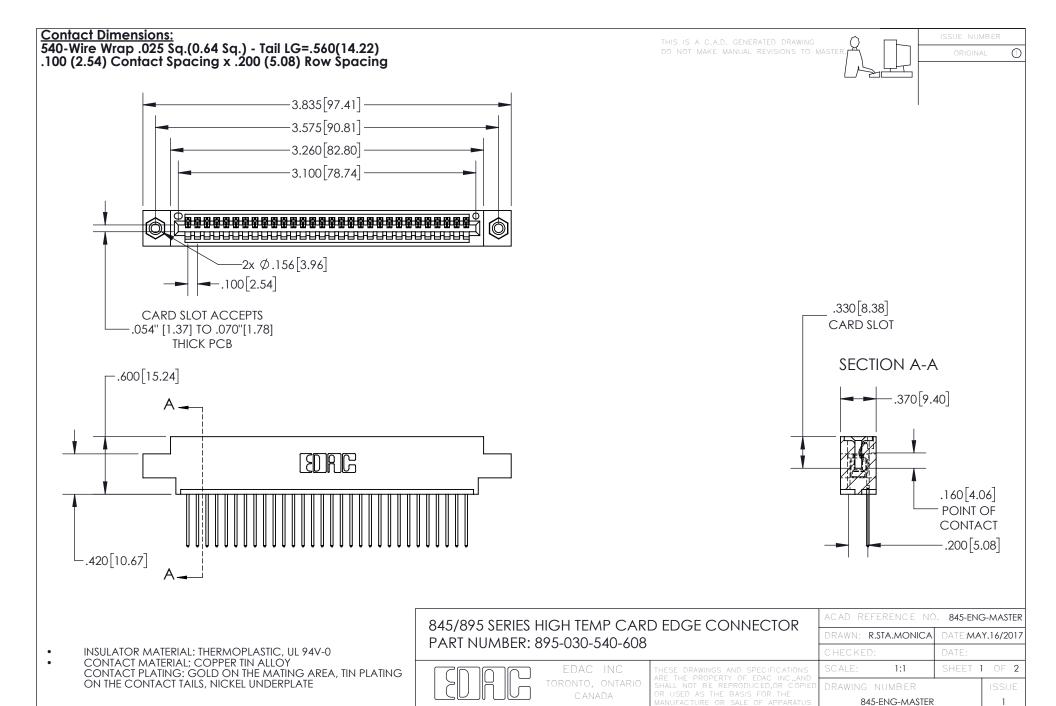

YOUR CONNECTION TO QUALITY & SERVICE

INSULATOR MATERIAL: THERMOPLASTIC POLYESTER, UL 94V-0 DAP MATERIAL AVAILABLE UPON REQUEST

**Contact Code 558** 

CONTACT MATERIAL; COPPER ALLOY CONTACT PLATING: GOLD ON THE MATING AREA, TIN PLATING ON THE CONTACT TAILS, NICKEL UNDERPLATE

## 845/895 SERIES HIGH TEMP CARD EDGE CONNECTOR CONTACT CODE 555,556,558,559,560 DIMENSIONS

YOUR CONNECTION TO QUALITY & SERVICE

Contact Code 559

|   | ACAD REFERENCE NO. 845-ENG-MASTER |                  |  |
|---|-----------------------------------|------------------|--|
|   | DRAWN: R.STA.MONICA               | DATE:MAY.16/2017 |  |
|   | CHECKED:                          | DATE:            |  |
|   | SCALE: 1:1                        | SHEET 2 OF 2     |  |
| D | DRAWING NUMBER                    | ISSUE            |  |

Contact Code 560

845-ENG-MASTER