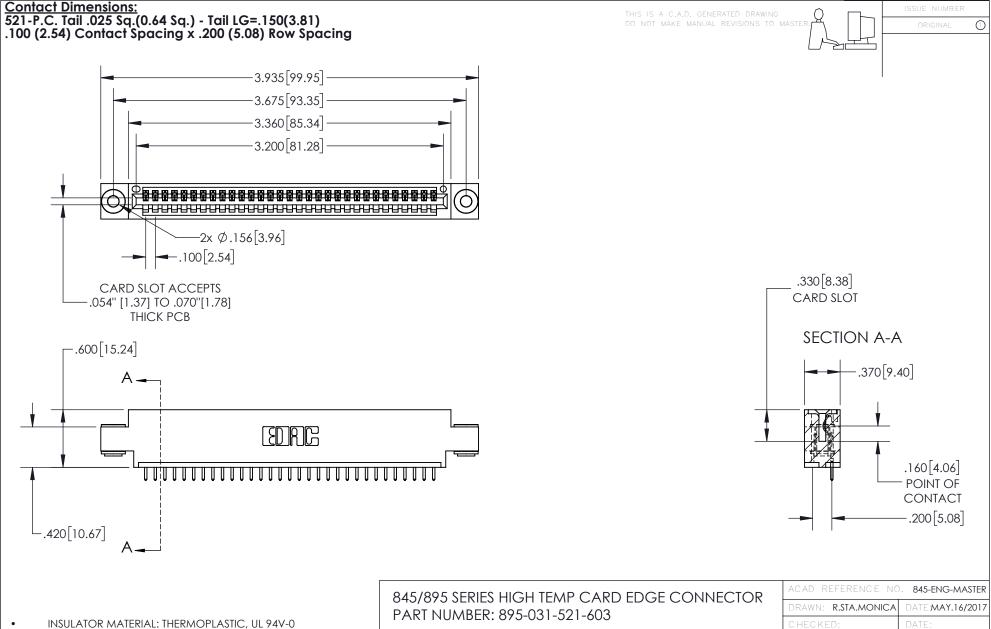

CONTACT MATERIAL; COPPER TIN ALLOY
CONTACT PLATING: GOLD ON THE MATING AREA, TIN PLATING
ON THE CONTACT TAILS, NICKEL UNDERPLATE

YOUR CONNECTION TO QUALITY & SERVICE

| ACAD REFERENCE NO. 645-ENG-MASIER |                  |
|-----------------------------------|------------------|
| DRAWN: R.STA.MONICA               | DATE:MAY.16/2017 |
| CHECKED:                          | DATE:            |
| SCALE: 1:1                        | SHEET 1 OF 2     |
| DRAWING NUMBER                    | ISSUE            |
| 845-ENG-MASTER                    | ) 1              |

845-ENG-MASTER







INSULATOR MATERIAL: THERMOPLASTIC POLYESTER, UL 94V-0 DAP MATERIAL AVAILABLE UPON REQUEST

**Contact Code 558** 

CONTACT MATERIAL; COPPER ALLOY CONTACT PLATING: GOLD ON THE MATING AREA, TIN PLATING ON THE CO