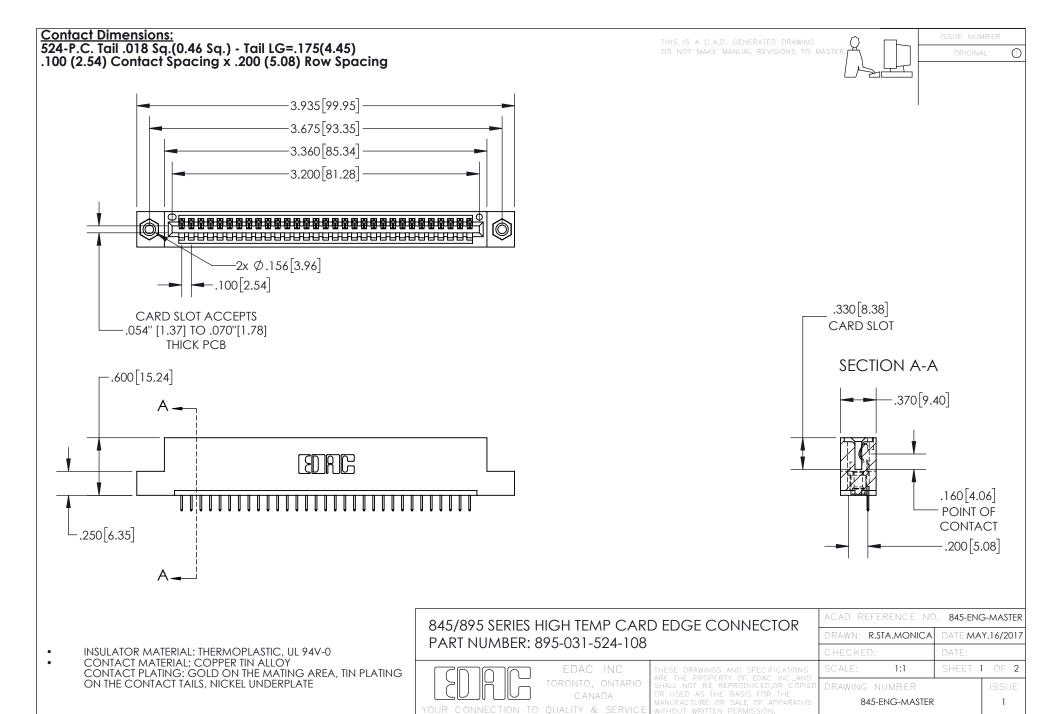

## 845/895 SERIES HIGH TEMP CARD EDGE CONNECTOR CONTACT CODE 555,556,558,559,560 DIMENSIONS

YOUR CONNECTION TO QUALITY & SERVICE

Contact Code 559

|   | ACAD REFERENCE NO. 845-ENG-MASTER |                  |  |
|---|-----------------------------------|------------------|--|
|   | DRAWN: R.STA.MONICA               | DATE:MAY.16/2017 |  |
|   | CHECKED:                          | DATE:            |  |
|   | SCALE: 1:1                        | SHEET 2 OF 2     |  |
| D | DRAWING NUMBER                    | ISSUE            |  |