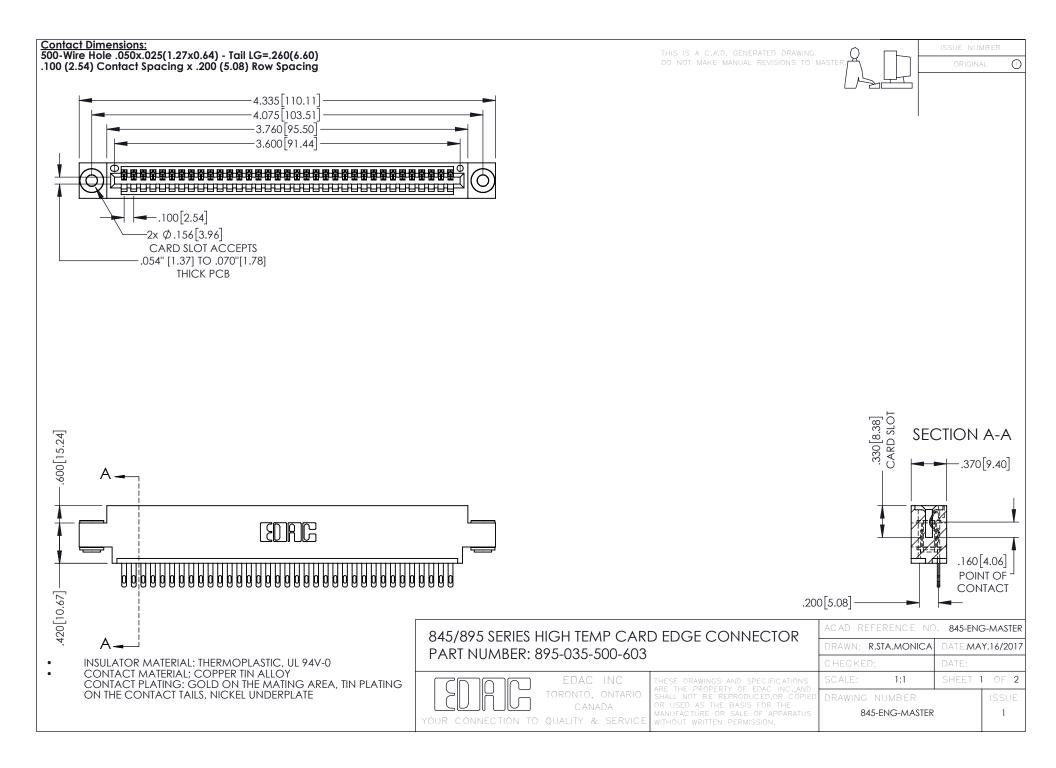

**Contact Code 558** Contact Code 559 Contact Code 560

- INSULATOR MATERIAL: THERMOPLASTIC POLYESTER, UL 94V-0 DAP MATERIAL AVAILABLE UPON REQUEST
- CONTACT MATERIAL; COPPER ALLOY

CONTACT PLATING: GOLD ON THE MATING AREA, TIN PLATING ON THE CONTACT TAILS, NICKEL UNDERPLATE

## 845/895 SERIES HIGH TEMP CARD EDGE CONNECTOR CONTACT CODE 555,556,558,559,560 DIMENSIONS

YOUR CONNECTION TO QUALITY & SERVICE

|   | ACAD REFERENCE NO. 845-ENG-MASTER |                  |
|---|-----------------------------------|------------------|
|   | DRAWN: R.STA.MONICA               | DATE:MAY.16/2017 |
|   | CHECKED:                          | DATE:            |
|   | SCALE: 1:1                        | SHEET 2 OF 2     |
| D | DRAWING NUMBER                    | ISSUE            |

845-ENG-MASTER