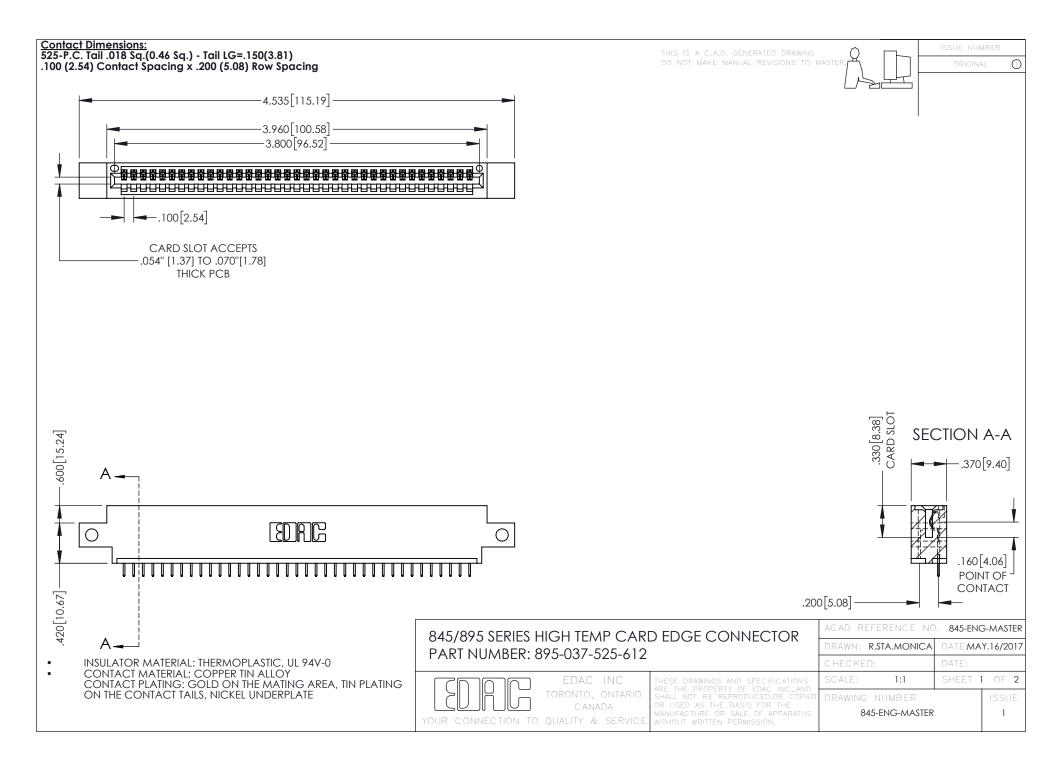

**Contact Code 558** Contact Code 559 Contact Code 560

- INSULATOR MATERIAL: THERMOPLASTIC POLYESTER, UL 94V-0 DAP MATERIAL AVAILABLE UPON REQUEST
- CONTACT MATERIAL; COPPER ALLOY

CONTACT PLATING: GOLD ON THE MATING AREA, TIN PLATING ON THE CONTACT TAILS, NICKEL UNDERPLATE

## 845/895 SERIES HIGH TEMP CARD EDGE CONNECTOR CONTACT CODE 555,556,558,559,560 DIMENSIONS

YOUR CONNECTION TO QUALITY & SERVICE

|   | ACAD REFERENCE NO. 845-ENG-MASTER |                  |
|---|-----------------------------------|------------------|
|   | DRAWN: R.STA.MONICA               | DATE:MAY.16/2017 |
|   | CHECKED:                          | DATE:            |
|   | SCALE: 1:1                        | SHEET 2 OF 2     |
| D | DRAWING NUMBER                    | ISSUE            |

845-ENG-MASTER