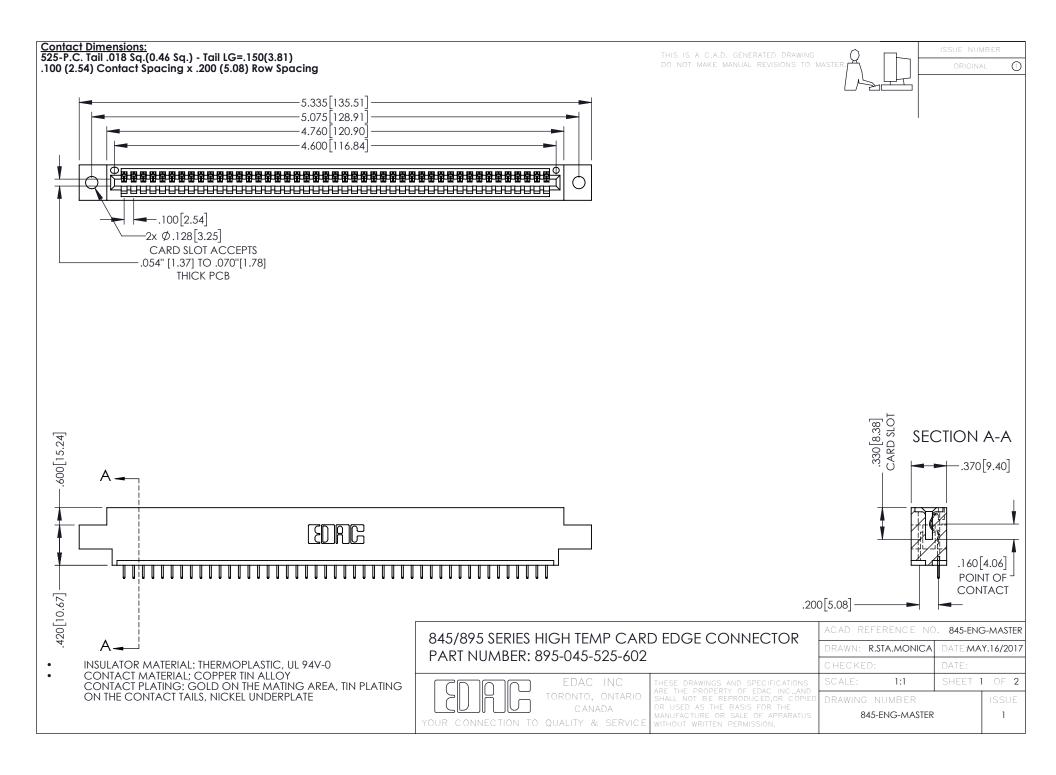

- INSULATOR MATERIAL: THERMOPLASTIC POLYESTER, UL 94V-0 DAP MATERIAL AVAILABLE UPON REQUEST
- CONTACT MATERIAL; COPPER ALLOY

**Contact Code 558** 

CONTACT PLATING: GOLD ON THE MATING AREA, TIN PLATING ON THE CONTACT TAILS, NICKEL UNDERPLATE

## 845/895 SERIES HIGH TEMP CARD EDGE CONNECTOR CONTACT CODE 555,556,558,559,560 DIMENSIONS

YOUR CONNECTION TO QUALITY & SERVICE

Contact Code 559

|   | ACAD REFERENCE NO   | . 845-ENG-MASTER |
|---|---------------------|------------------|
|   | DRAWN: R.STA.MONICA | DATE:MAY.16/2017 |
|   | CHECKED:            | DATE:            |
|   | SCALE: 1:1          | SHEET 2 OF 2     |
| D | DRAWING NUMBER      | ISSUE            |

Contact Code 560

845-ENG-MASTER