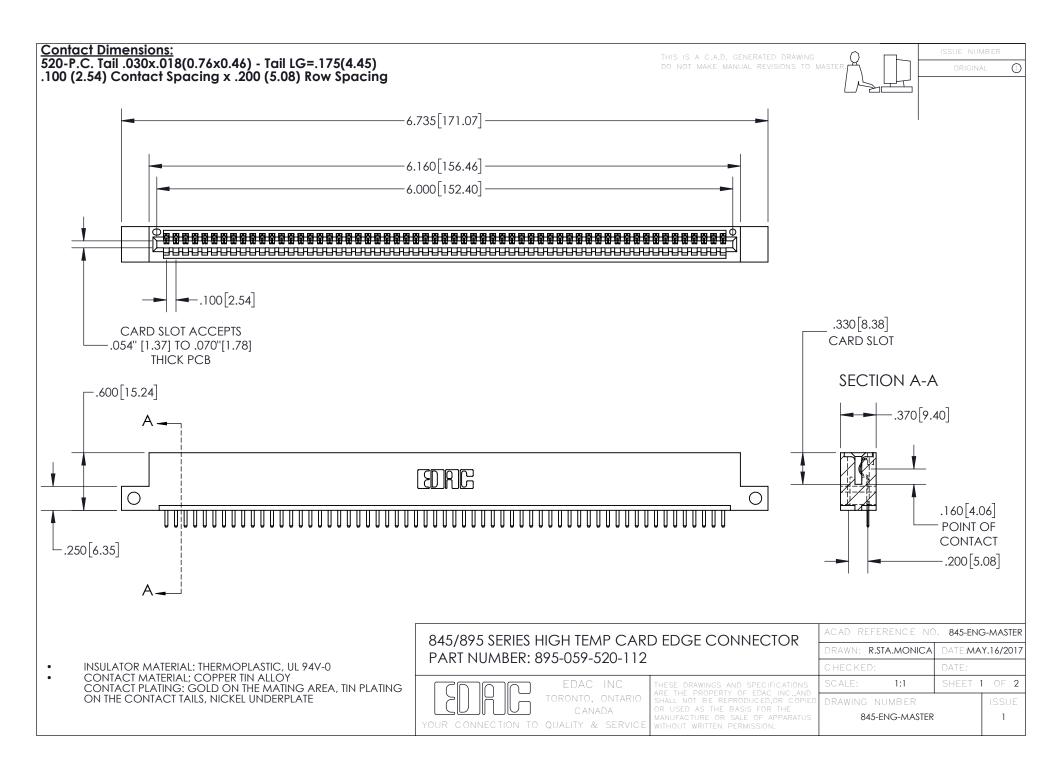

INSULATOR MATERIAL: THERMOPLASTIC POLYESTER, UL 94V-0 DAP MATERIAL AVAILABLE UPON REQUEST

**Contact Code 558** 

CONTACT MATERIAL; COPPER ALLOY CONTACT PLATING: GOLD ON THE MATING AREA, TIN PLATING ON THE CONTACT TAILS, NICKEL UNDERPLATE

## 845/895 SERIES HIGH TEMP CARD EDGE CONNECTOR CONTACT CODE 555,556,558,559,560 DIMENSIONS

YOUR CONNECTION TO QUALITY & SERVICE

Contact Code 559

|   | ACAD REFERENCE NO. 845-ENG-MASTER |                  |  |
|---|-----------------------------------|------------------|--|
|   | DRAWN: R.STA.MONICA               | DATE:MAY.16/2017 |  |
|   | CHECKED:                          | DATE:            |  |
|   | SCALE: 1:1                        | SHEET 2 OF 2     |  |
| D | DRAWING NUMBER                    | ISSUE            |  |

Contact Code 560

845-ENG-MASTER