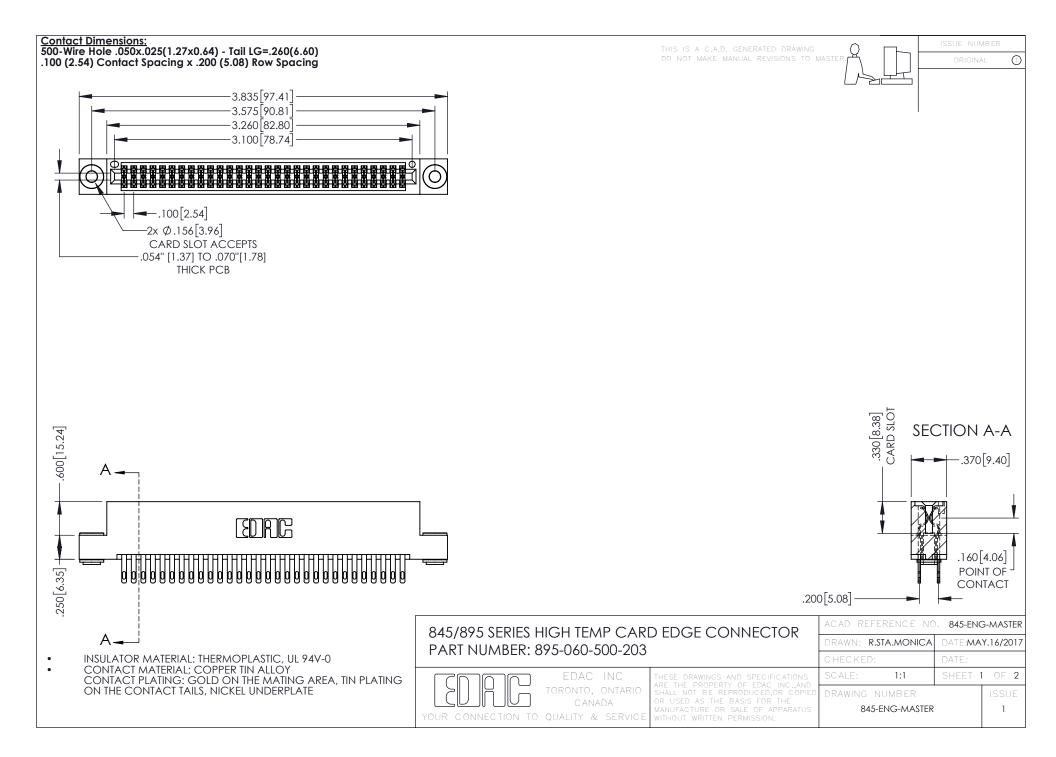

- INSULATOR MATERIAL: THERMOPLASTIC POLYESTER, UL 94V-0 DAP MATERIAL AVAILABLE UPON REQUEST
- CONTACT MATERIAL; COPPER ALLOY

**Contact Code 558** 

CONTACT PLATING: GOLD ON THE MATING AREA, TIN PLATING ON THE CONTACT TAILS, NICKEL UNDERPLATE

## 845/895 SERIES HIGH TEMP CARD EDGE CONNECTOR CONTACT CODE 555,556,558,559,560 DIMENSIONS

YOUR CONNECTION TO QUALITY & SERVICE

Contact Code 559

|   | ACAD REFERENCE NO   | . 845-ENG-MASTER |
|---|---------------------|------------------|
|   | DRAWN: R.STA.MONICA | DATE:MAY.16/2017 |
|   | CHECKED:            | DATE:            |
|   | SCALE: 1:1          | SHEET 2 OF 2     |
| D | DRAWING NUMBER      | ISSUE            |