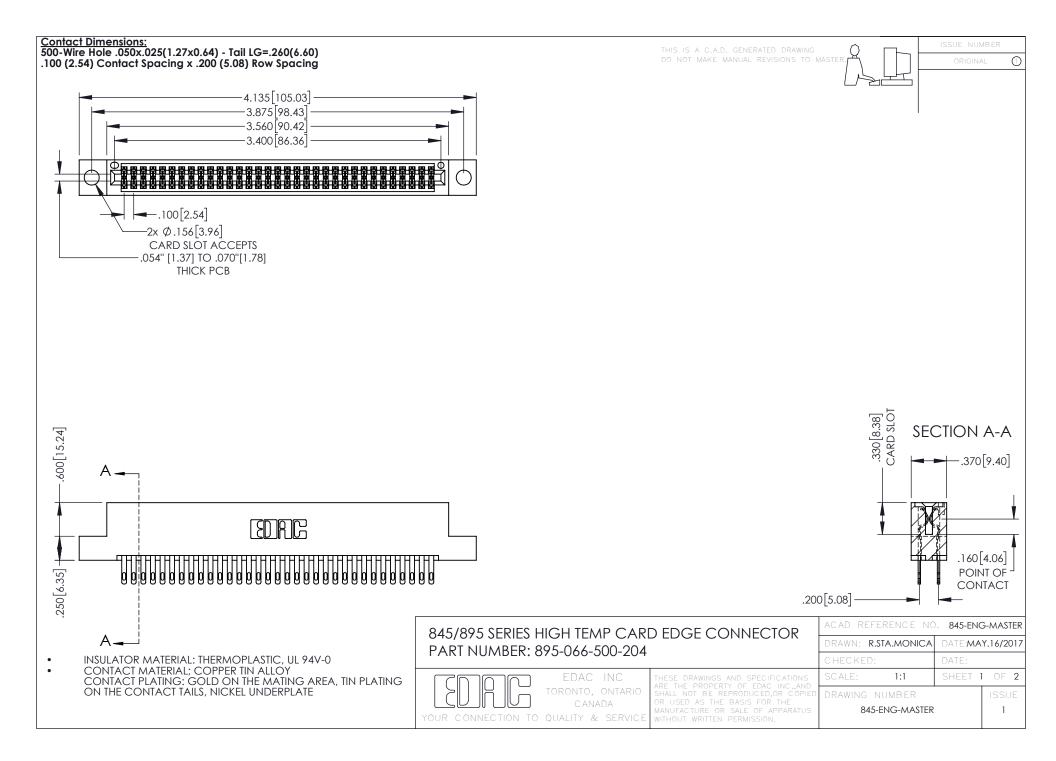

- INSULATOR MATERIAL: THERMOPLASTIC POLYESTER, UL 94V-0 DAP MATERIAL AVAILABLE UPON REQUEST
- CONTACT MATERIAL; COPPER ALLOY

**Contact Code 558** 

CONTACT PLATING: GOLD ON THE MATING AREA, TIN PLATING ON THE CONTACT TAILS, NICKEL UNDERPLATE

## 845/895 SERIES HIGH TEMP CARD EDGE CONNECTOR CONTACT CODE 555,556,558,559,560 DIMENSIONS

YOUR CONNECTION TO QUALITY & SERVICE

Contact Code 559

|   | ACAD REFERENCE NO   | . 845-ENG-MASTER |
|---|---------------------|------------------|
|   | DRAWN: R.STA.MONICA | DATE:MAY.16/2017 |
|   | CHECKED:            | DATE:            |
|   | SCALE: 1:1          | SHEET 2 OF 2     |
| D | DRAWING NUMBER      | ISSUE            |

Contact Code 560

845-ENG-MASTER