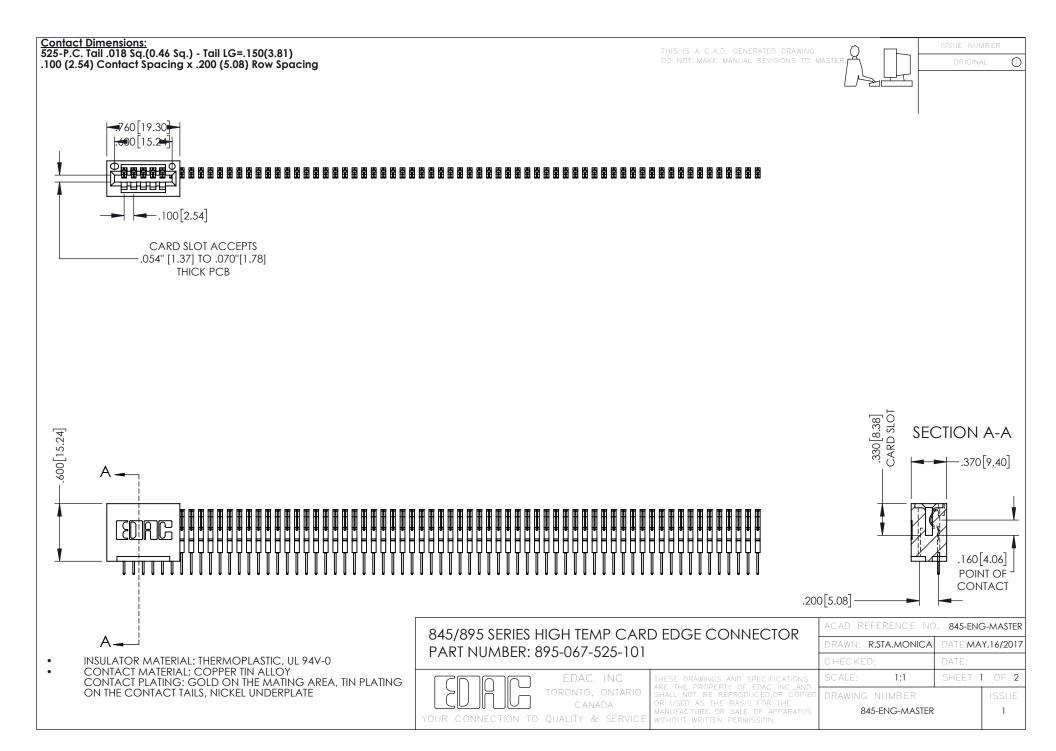

## 845/895 SERIES HIGH TEMP CARD EDGE CONNECTOR CONTACT CODE 555,556,558,559,560 DIMENSIONS

YOUR CONNECTION TO QUALITY & SERVICE

|   | ACAD REFERENCE NO. 845-ENG-MASTER |                  |
|---|-----------------------------------|------------------|
|   | DRAWN: R.STA.MONICA               | DATE:MAY.16/2017 |
|   | CHECKED:                          | DATE:            |
|   | SCALE: 1:1                        | SHEET 2 OF 2     |
| D | DRAWING NUMBER                    | ISSUE            |