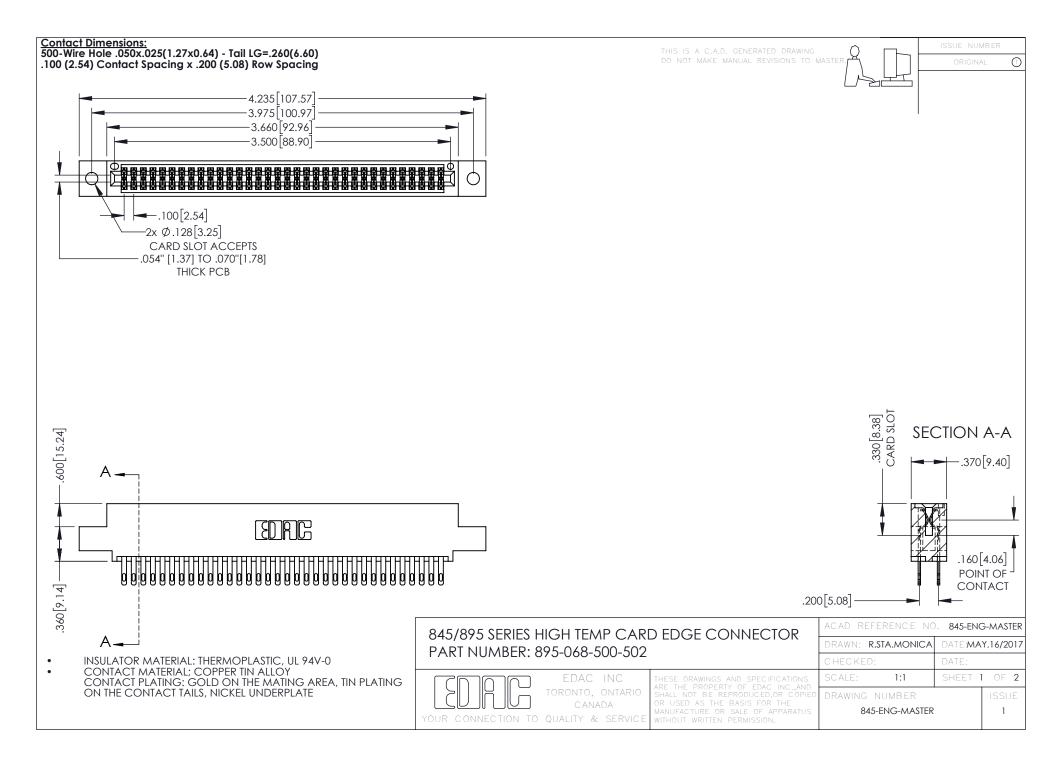

**Contact Code 558** Contact Code 559 Contact Code 560

- INSULATOR MATERIAL: THERMOPLASTIC POLYESTER, UL 94V-0 DAP MATERIAL AVAILABLE UPON REQUEST
- CONTACT MATERIAL; COPPER ALLOY

CONTACT PLATING: GOLD ON THE MATING AREA, TIN PLATING ON THE CONTACT TAILS, NICKEL UNDERPLATE

## 845/895 SERIES HIGH TEMP CARD EDGE CONNECTOR CONTACT CODE 555,556,558,559,560 DIMENSIONS

YOUR CONNECTION TO QUALITY & SERVICE

|   | ACAD REFERENCE NO. 845-ENG-MASTER |                  |
|---|-----------------------------------|------------------|
|   | DRAWN: R.STA.MONICA               | DATE:MAY.16/2017 |
|   | CHECKED:                          | DATE:            |
|   | SCALE: 1:1                        | SHEET 2 OF 2     |
| D | DRAWING NUMBER                    | ISSUE            |

845-ENG-MASTER