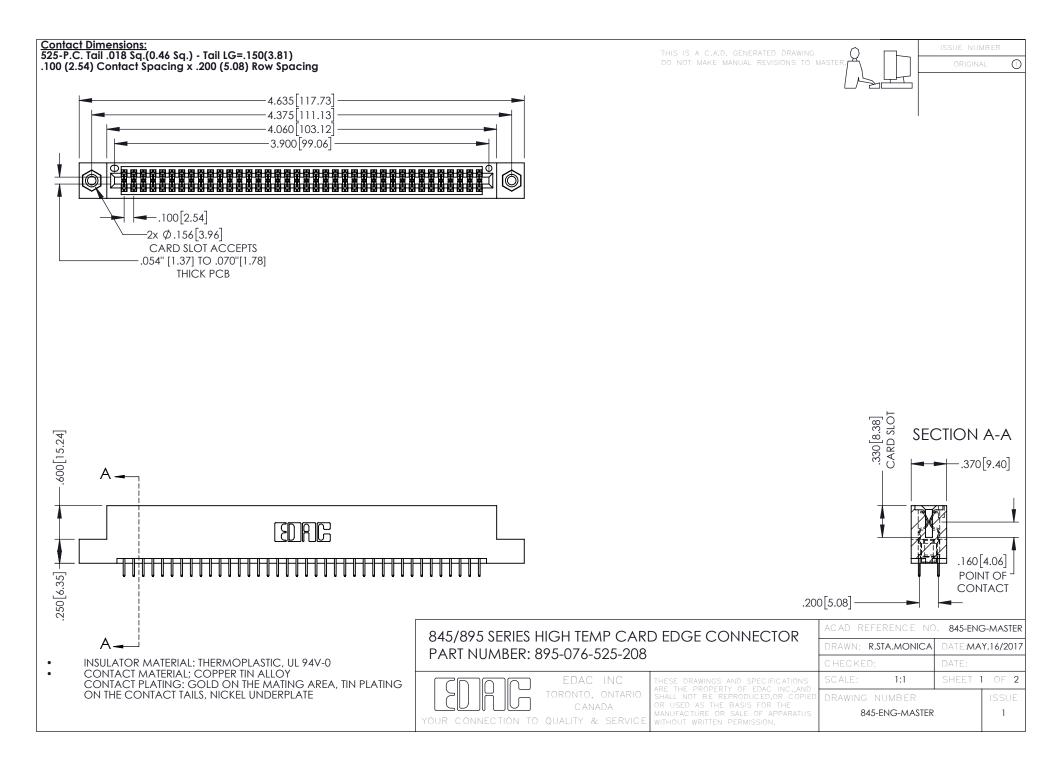

## 845/895 SERIES HIGH TEMP CARD EDGE CONNECTOR CONTACT CODE 555,556,558,559,560 DIMENSIONS

YOUR CONNECTION TO QUALITY & SERVICE

|   | ACAD REFERENCE NO. 845-ENG-MASTER |                  |
|---|-----------------------------------|------------------|
|   | DRAWN: R.STA.MONICA               | DATE:MAY.16/2017 |
|   | CHECKED:                          | DATE:            |
|   | SCALE: 1:1                        | SHEET 2 OF 2     |
| D | DRAWING NUMBER                    | ISSUE            |