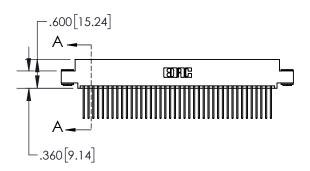

## 845/895 SERIES HIGH TEMP CARD EDGE CONNECTOR CONTACT CODE 555,556,558,559,560 DIMENSIONS

YOUR CONNECTION TO QUALITY & SERVICE

|   | ACAD REFERENCE NO   | . 845-ENG-MASTER |
|---|---------------------|------------------|
|   | DRAWN: R.STA.MONICA | DATE:MAY.16/2017 |
|   | CHECKED:            | DATE:            |
|   | SCALE: 1:1          | SHEET 2 OF 2     |
| D | DRAWING NUMBER      | ISSUE            |

1

| .330[8.38]<br>CARD SLOT      |  |  |  |
|------------------------------|--|--|--|
| .370[9.40]                   |  |  |  |
| SECTION A-A                  |  |  |  |
|                              |  |  |  |
| .160[4.06]                   |  |  |  |
| 150 [3.8] — POINT OF CONTACT |  |  |  |
| T                            |  |  |  |
| 200[5.08]                    |  |  |  |