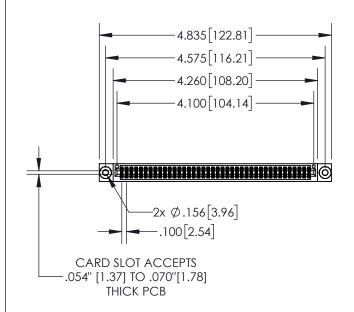

| 845/895 SERIES HIGH TEMP CARD EDGE CONNECTOR |
|----------------------------------------------|
| PART NUMBER: 895-080-542-503                 |

| ACAD REFERENCE NO. 845-ENG-MASTER |                  |  |
|-----------------------------------|------------------|--|
| DRAWN: R.STA.MONICA               | DATE:MAY.16/2017 |  |
| CHECKED:                          | DATE:            |  |
| SCALE: 1:2                        | SHEET 1 OF 2     |  |
| DRAWING NUMBER                    | ISSUE            |  |
| 845-ENG-MASTER                    | 1                |  |

1

| .330[8.38]<br>CARD SLOT      |  |  |  |
|------------------------------|--|--|--|
| .370[9.40]                   |  |  |  |
| SECTION A-A                  |  |  |  |
|                              |  |  |  |
| .160[4.06]                   |  |  |  |
| 150 [3.8] — POINT OF CONTACT |  |  |  |
| T                            |  |  |  |
| 200[5.08]                    |  |  |  |