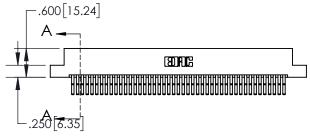

YOUR CONNECTION TO QUALITY & SERVICE

ACAD REFERENCE NO. 845-ENG-MASTER DRAWN: R.STA.MONICA DATE:MAY.16/2017 1:2 SHEET 1 OF 2

**-**.200[5.08]

.330[8.38] **CARD SLOT** 

.370 [9.40]

**SECTION A-A** 

.160 4.06 POINT OF CONTACT