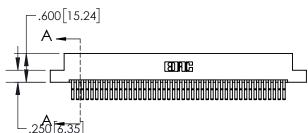

YOUR CONNECTION TO QUALITY & SERVICE

ACAD REFERENCE NO. 845-ENG-MASTER DRAWN: R.STA.MONICA DATE:MAY.16/2017 1:2 SHEET 1 OF 2

**-**.200[5.08]

.330[8.38] **CARD SLOT** 

.370 [9.40]

**SECTION A-A** 

.160 4.06 POINT OF CONTACT