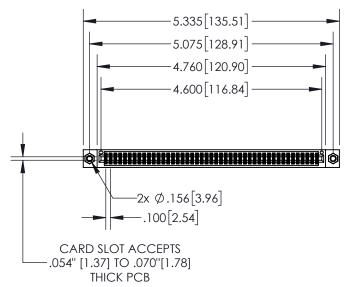

| 5.335[135.51] -5.075[128.91] -4.760[120.90] -4.600[116.84] -2x Ø.156[3.96]100[2.54] |
|-------------------------------------------------------------------------------------|
| CARD SLOT ACCEPTS054" [1.37] TO .070"[1.78] THICK PCB                               |