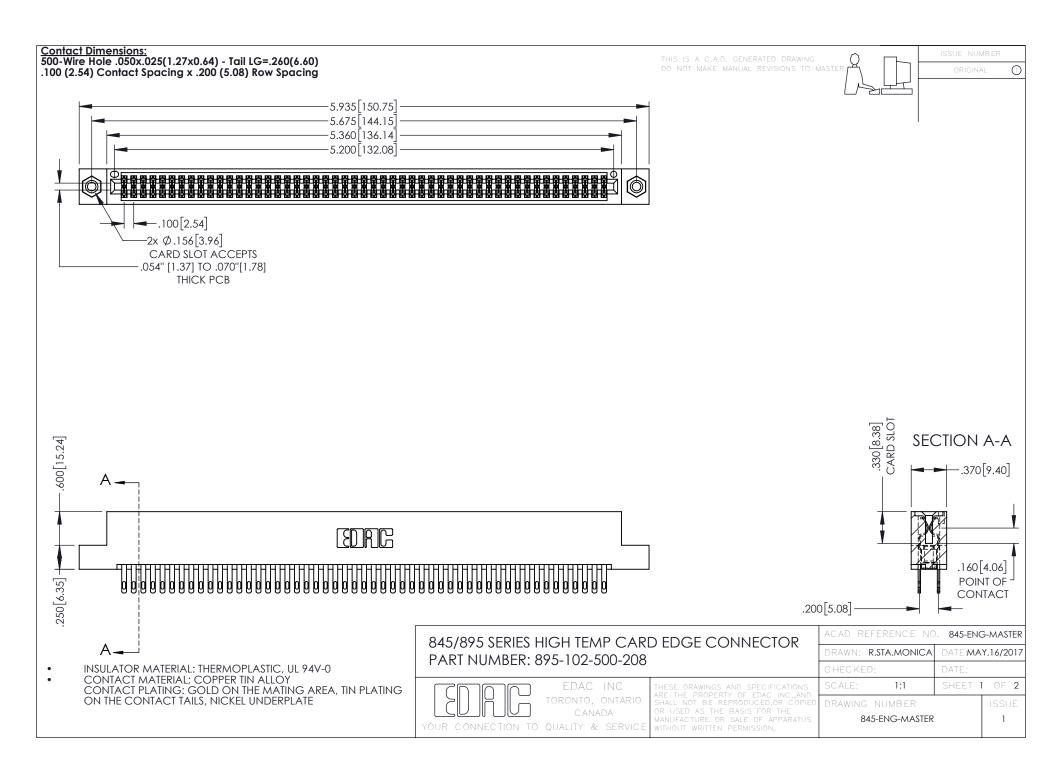

- INSULATOR MATERIAL: THERMOPLASTIC POLYESTER, UL 94V-0 DAP MATERIAL AVAILABLE UPON REQUEST
- CONTACT MATERIAL; COPPER ALLOY

**Contact Code 558** 

CONTACT PLATING: GOLD ON THE MATING AREA, TIN PLATING ON THE CONTACT TAILS, NICKEL UNDERPLATE

## 845/895 SERIES HIGH TEMP CARD EDGE CONNECTOR CONTACT CODE 555,556,558,559,560 DIMENSIONS

YOUR CONNECTION TO QUALITY & SERVICE

Contact Code 559

|   | ACAD REFERENCE NO   | . 845-ENG-MASTER |
|---|---------------------|------------------|
|   | DRAWN: R.STA.MONICA | DATE:MAY.16/2017 |
|   | CHECKED:            | DATE:            |
|   | SCALE: 1:1          | SHEET 2 OF 2     |
| D | DRAWING NUMBER      | ISSUE            |

Contact Code 560

845-ENG-MASTER