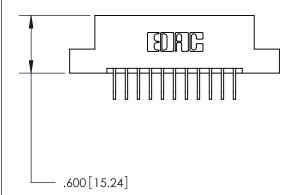

846/896 SERIES HIGH TEMP CARD EDGE CONNECTOR PART NUMBER: 896-011-558-104

**EDAC INC** TORONTO, ONTARIO CANADA

THESE DRAWINGS AND SPECIFICATIONS ARE THE PROPERTY OF EDAC INC., AND SHALL NOT BE REPRODUCED, OR COPIED OR USED AS THE BASIS FOR THE MANUFACTURE OR SALE OF APPARATUS WITHOUT WRITTEN PERMISSION.