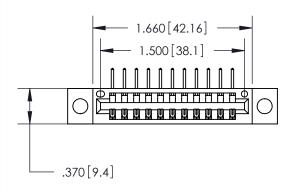

846/896 SERIES HIGH TEMP CARD EDGE CONNECTOR PART NUMBER: 896-011-558-104

**EDAC INC** TORONTO, ONTARIO CANADA

THESE DRAWINGS AND SPECIFICATIONS ARE THE PROPERTY OF EDAC INC., AND SHALL NOT BE REPRODUCED, OR COPIED OR USED AS THE BASIS FOR THE MANUFACTURE OR SALE OF APPARATUS WITHOUT WRITTEN PERMISSION.

<u>Contact Dimensions:</u>
558-90 Degree Bend (Code 541 Contacts)
See Sheet 2 for Contact Code 555, 556, 558, 559, 560 Dimensions

THIS IS A C.A.D. GENERATED DRAWING DO NOT MAKE MANUAL REVISIONS TO MASTER.