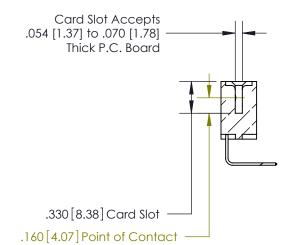

## 846/896 SERIES HIGH TEMP CARD EDGE CONNECTOR CONTACT CODE 555,556,558,559,560 DIMENSIONS

.150 [3.81]

YOUR CONNECTION TO QUALITY & SERVICE

**Contact Code 559** 

**EDAC INC** TORONTO, ONTARIO CANADA

THESE DRAWINGS AND SPECIFICATIONS ARE THE PROPERTY OF EDAC INC.,AND SHALL NOT BE REPRODUCED, OR COPIED OR USED AS THE BASIS FOR THE MANUFACTURE OR SALE OF APPARATUS WITHOUT WRITTEN PERMISSION.

**Contact Code 558** 