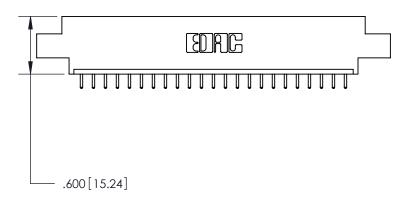

THIS IS A C.A.D. GENERATED DRAWING DO NOT MAKE MANUAL REVISIONS TO MASTER.

ISSUE NUMBER

.165[4.19]

.375 [9.54]

ORIGINAL

1

.060 [1.52] .125(3.18) to .210(5.33) **Outside Tails** .125(3.18) to .210(5.33) **Outside Tails** 