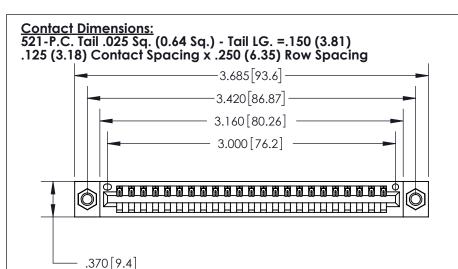

THIS IS A C.A.D. GENERATED DRAWING DO NOT MAKE MANUAL REVISIONS TO MASTER.

ORIGINAL

INSULATOR MATERIAL: THERMOPLASTIC POLYESTER, UL 94V-0 CONTACT MATERIAL; COPPER, NICKEL, TIN ALLOY CA-725

CONTACT PLATING: GOLD ON THE MATING AREA, TIN-LEAD

ON THE CONTACT TAILS, NICKEL UNDERPLATE

Card Slot Accepts .054 [1.37] to .070 [1.78] Thick P.C. Board .330 [8.38] Card Slot .160 [4.07] Point of Contact -

846/896 SERIES HIGH TEMP CARD EDGE CONNECTOR PART NUMBER: 896-023-521-607