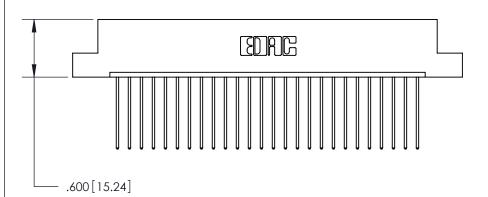

THIS IS A C.A.D. GENERATED DRAWING DO NOT MAKE MANUAL REVISIONS TO MASTER.

ISSUE NUMBER

.165[4.19]

.375 [9.54]

ORIGINAL

1

.060 [1.52] .125(3.18) to .210(5.33) **Outside Tails** .125(3.18) to .210(5.33) **Outside Tails** 

**Contact Code 560** 

INSULATOR MATERIAL: THERMOPLASTIC POLYESTER, UL 94V-0 CONTACT MATERIAL; COPPER, NICKEL, TIN ALLOY CA-725 CONTACT PLATING: GOLD ON THE MATING AREA, TIN-LEAD ON THE CONTACT TAILS, NICKEL UNDERPLATE

**Contact Code 558** 

## 846/896 SERIES HIGH TEMP CARD EDGE CONNECTOR CONTACT CODE 555,556,558,559,560 DIMENSIONS

.150 [3.81]

YOUR CONNECTION TO QUALITY & SERVICE

**Contact Code 559** 

**EDAC INC** TORONTO, ONTARIO CANADA

THESE DRAWINGS AND SPECIFICATIONS ARE THE PROPERTY OF EDAC INC.,AND SHALL NOT BE REPRODUCED, OR COPIED OR USED AS THE BASIS FOR THE MANUFACTURE OR SALE OF APPARATUS WITHOUT WRITTEN PERMISSION.