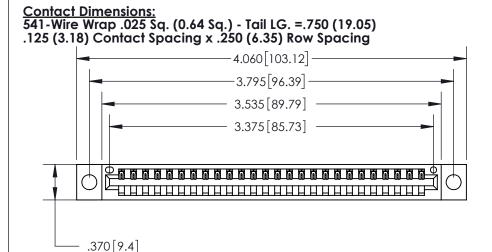

THIS IS A C.A.D. GENERATED DRAWING DO NOT MAKE MANUAL REVISIONS TO MASTER.

Card Slot Accepts .054 [1.37] to .070 [1.78] Thick P.C. Board

.330 [8.38] Card Slot .160 [4.07] Point of Contact - ISSUE NUMBER ORIGINAL

INSULATOR MATERIAL: THERMOPLASTIC POLYESTER, UL 94V-0 CONTACT MATERIAL; COPPER, NICKEL, TIN ALLOY CA-725

CONTACT PLATING: GOLD ON THE MATING AREA, TIN-LEAD

ON THE CONTACT TAILS, NICKEL UNDERPLATE

846/896 SERIES HIGH TEMP CARD EDGE CONNECTOR PART NUMBER: 896-026-541-104