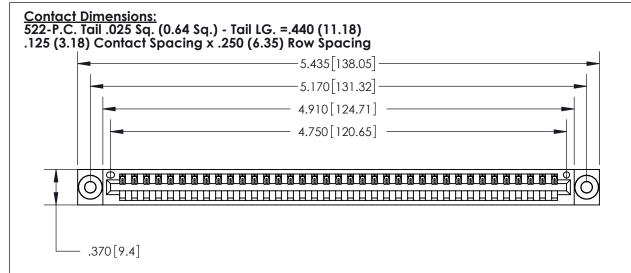

THIS IS A C.A.D. GENERATED DRAWING DO NOT MAKE MANUAL REVISIONS TO MASTER.

ISSUE NUMBER ORIGINAL

(1)

Card Slot Accepts .054 [1.37] to .070 [1.78] Thick P.C. Board

.330 [8.38] Card Slot .160 [4.07] Point of Contact

INSULATOR MATERIAL: THERMOPLASTIC POLYESTER, UL 94V-0 CONTACT MATERIAL; COPPER, NICKEL, TIN ALLOY CA-725 CONTACT PLATING: GOLD ON THE MATING AREA, TIN-LEAD ON THE CONTACT TAILS, NICKEL UNDERPLATE

.600 [15.24]

846/896 SERIES HIGH TEMP CARD EDGE CONNECTOR PART NUMBER: 896-037-522-603

YOUR CONNECTION TO QUALITY & SERVICE

**EDAC INC** TORONTO, ONTARIO CANADA

THESE DRAWINGS AND SPECIFICATIONS ARE THE PROPERTY OF EDAC INC.,AND SHALL NOT BE REPRODUCED, OR COPIED OR USED AS THE BASIS FOR THE MANUFACTURE OR SALE OF APPARATUS WITHOUT WRITTEN PERMISSION.