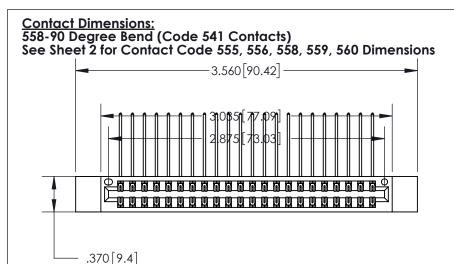

THIS IS A C.A.D. GENERATED DRAWING DO NOT MAKE MANUAL REVISIONS TO MASTER.

Card Slot Accepts .054 [1.37] to .070 [1.78] Thick P.C. Board

.330 [8.38] Card Slot .160 [4.07] Point of Contact -

ISSUE NUMBER ORIGINAL 1

INSULATOR MATERIAL: THERMOPLASTIC POLYESTER, UL 94V-0 CONTACT MATERIAL; COPPER, NICKEL, TIN ALLOY CA-725

CONTACT PLATING: GOLD ON THE MATING AREA, TIN-LEAD

ON THE CONTACT TAILS, NICKEL UNDERPLATE

846/896 SERIES HIGH TEMP CARD EDGE CONNECTOR PART NUMBER: 896-044-558-212