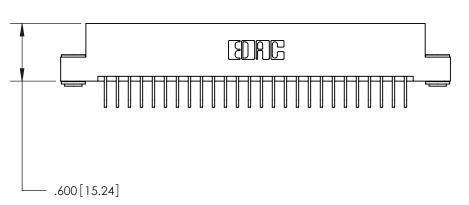

ISSUE NUMBER

ORIGINAL

1

THIS IS A C.A.D. GENERATED DRAWING DO NOT MAKE MANUAL REVISIONS TO MASTER.

846/896 SERIES HIGH TEMP CARD EDGE CONNECTOR PART NUMBER: 896-052-558-203

THIS IS A C.A.D. GENERATED DRAWING DO NOT MAKE MANUAL REVISIONS TO MASTER.