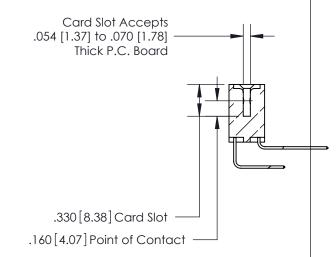

ISSUE NUMBER

ORIGINAL

1

THIS IS A C.A.D. GENERATED DRAWING DO NOT MAKE MANUAL REVISIONS TO MASTER.

846/896 SERIES HIGH TEMP CARD EDGE CONNECTOR PART NUMBER: 896-052-558-203

THIS IS A C.A.D. GENERATED DRAWING DO NOT MAKE MANUAL REVISIONS TO MASTER.