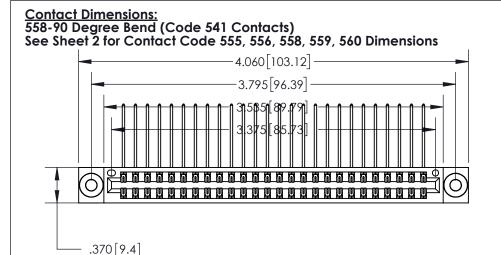

ISSUE NUMBER

ORIGINAL

1

THIS IS A C.A.D. GENERATED DRAWING DO NOT MAKE MANUAL REVISIONS TO MASTER.

846/896 SERIES HIGH TEMP CARD EDGE CONNECTOR PART NUMBER: 896-052-558-203

THIS IS A C.A.D. GENERATED DRAWING DO NOT MAKE MANUAL REVISIONS TO MASTER.

INSULATOR MATERIAL: THERMOPLASTIC POLYESTER, UL 94V-0 CONTACT MATERIAL; COPPER, NICKEL, TIN ALLOY CA-725

CONTACT PLATING: GOLD ON THE MATING AREA, TIN-LEAD

ON THE CONTACT TAILS, NICKEL UNDERPLATE

**EDAC INC** TORONTO, ONTARIO CANADA YOUR CONNECTION TO QUALITY & SERVICE