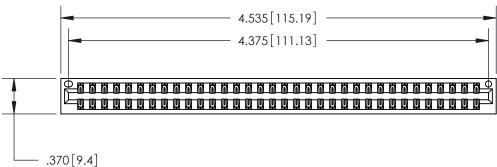

Contact Dimensions: 521-P.C. Tail .025 Sq. (0.64 Sq.) - Tail LG. =.150 (3.81) .125 (3.18) Contact Spacing x .250 (6.35) Row Spacing

THIS IS A C.A.D. GENERATED DRAWING DO NOT MAKE MANUAL REVISIONS TO MASTER.

ISSUE NUMBER

ORIGINAL

.600 [15.24]

INSULATOR MATERIAL: THERMOPLASTIC POLYESTER, UL 94V-0 CONTACT MATERIAL; COPPER, NICKEL, TIN ALLOY CA-725 CONTACT PLATING: GOLD ON THE MATING AREA, TIN-LEAD ON THE CONTACT TAILS, NICKEL UNDERPLATE

846/896 SERIES HIGH TEMP CARD EDGE CONNECTOR PART NUMBER: 896-068-521-201

YOUR CONNECTION TO QUALITY & SERVICE

**EDAC INC** TORONTO, ONTARIO CANADA

THESE DRAWINGS AND SPECIFICATIONS ARE THE PROPERTY OF EDAC INC., AND SHALL NOT BE REPRODUCED, OR COPIED OR USED AS THE BASIS FOR THE MANUFACTURE OR SALE OF APPARATUS WITHOUT WRITTEN PERMISSION.