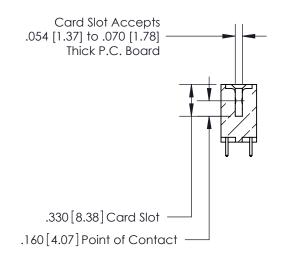

.165[4.19] .375 [9.54] .125(3.18) to .210(5.33) .125(3.18) to .210(5.33)

**Contact Code 558** 

**Contact Code 559** 

**Contact Code 560** 

INSULATOR MATERIAL: THERMOPLASTIC POLYESTER, UL 94V-0 CONTACT MATERIAL; COPPER, NICKEL, TIN ALLOY CA-725 CONTACT PLATING: GOLD ON THE MATING AREA, TIN-LEAD ON THE CONTACT TAILS, NICKEL UNDERPLATE

## 846/896 SERIES HIGH TEMP CARD EDGE CONNECTOR CONTACT CODE 555,556,558,559,560 DIMENSIONS

YOUR CONNECTION TO QUALITY & SERVICE

**EDAC INC** TORONTO, ONTARIO CANADA

THESE DRAWINGS AND SPECIFICATIONS ARE THE PROPERTY OF EDAC INC.,AND SHALL NOT BE REPRODUCED, OR COPIED OR USED AS THE BASIS FOR THE MANUFACTURE OR SALE OF APPARATUS WITHOUT WRITTEN PERMISSION.