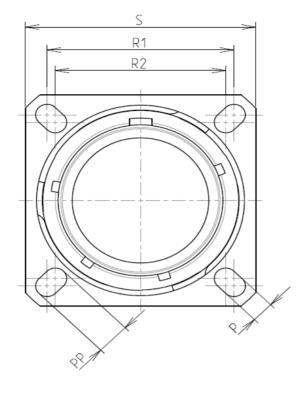

| Connector dimension |               |  |  |
|---------------------|---------------|--|--|
| Dim                 | Nominal       |  |  |
| Р                   | 3.25±0.2      |  |  |
| PP                  | 4.93±0.2      |  |  |
| R1                  | 31.75         |  |  |
| R2                  | 29.36         |  |  |
| S                   | 39.7±0.3      |  |  |
| V                   | 20.07+0/-1.25 |  |  |
| W                   | 2.1/3.2       |  |  |
| Z                   | 31.5 Max      |  |  |
| VV THREAD           | M31x1-6g      |  |  |