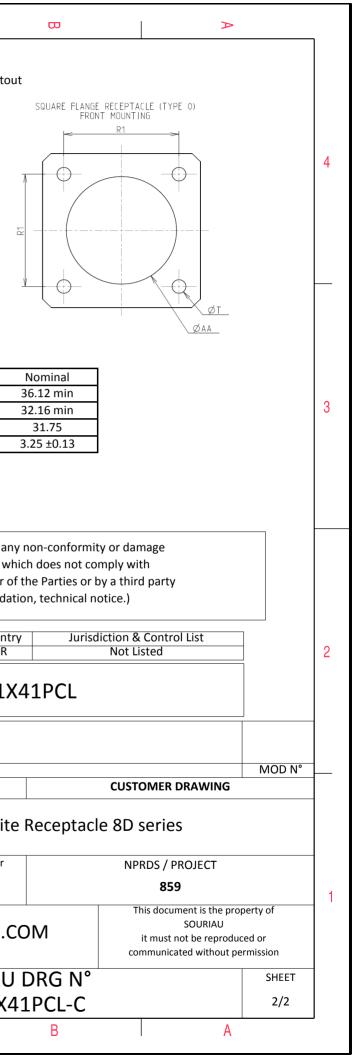

| Connector dimension |               |  |  |
|---------------------|---------------|--|--|
| Dim                 | Nominal       |  |  |
| Р                   | 3.25±0.2      |  |  |
| PP                  | 4.93±0.2      |  |  |
| R1                  | 31.75         |  |  |
| R2                  | 29.36         |  |  |
| S                   | 39.7±0.3      |  |  |
| V                   | 20.07+0/-1.25 |  |  |
| W                   | 2.1/3.2       |  |  |
| Z                   | 31.5 Max      |  |  |
| VV THREAD           | M31x1-6g      |  |  |

| ſ        | I                                                    | ۵                             | IL | m | D                      | 0                                                                                                     |                              |
|----------|------------------------------------------------------|-------------------------------|----|---|------------------------|-------------------------------------------------------------------------------------------------------|------------------------------|
|          |                                                      | Contact Layout                |    |   |                        | F                                                                                                     | Panel Cutout                 |
| 4        | <                                                    | +Y<br>7 HOLES<br>23* 23* 41   |    |   |                        | SQUARE FLANGE RECEPTACLE (TYPE 0)<br>REAR MOUNTING                                                    |                              |
|          | -                                                    |                               |    |   |                        |                                                                                                       | ØT                           |
| ω        | Shell Arrangement Numb<br>size no. cont<br>21 -41 41 | acts contacts rating location |    |   |                        | Dim<br>ØA<br>ØAA<br>R1<br>ØT                                                                          |                              |
|          | -                                                    |                               |    |   |                        |                                                                                                       |                              |
|          |                                                      |                               |    |   |                        | SOURIAU shall not be lia<br>due to a use of the P<br>the Specifications issued l<br>(professional rec | roducts whi<br>by either of  |
| N        |                                                      |                               |    |   |                        |                                                                                                       | Country<br>FR                |
|          |                                                      |                               |    |   |                        | PN: 8                                                                                                 | D021X                        |
|          |                                                      |                               |    |   |                        | 9-2016 First Release                                                                                  |                              |
|          |                                                      |                               |    |   | ISS D/<br>Designed By: | ATE Latest modification - by<br>Date:                                                                 |                              |
|          |                                                      |                               |    |   | TITLI                  | E Co                                                                                                  | mposite                      |
| <b>_</b> |                                                      |                               |    |   | SCALE<br>NA            |                                                                                                       | eral linear<br>erances:<br>± |
|          |                                                      |                               |    |   | SOUR                   | AU WWW.SOU                                                                                            | RIAU.CO                      |
|          |                                                      |                               |    |   | FORMAT<br>A3           |                                                                                                       | JRIAU<br>021X4               |
| l        | Н                                                    | G                             | F  | E | D                      |                                                                                                       |                              |