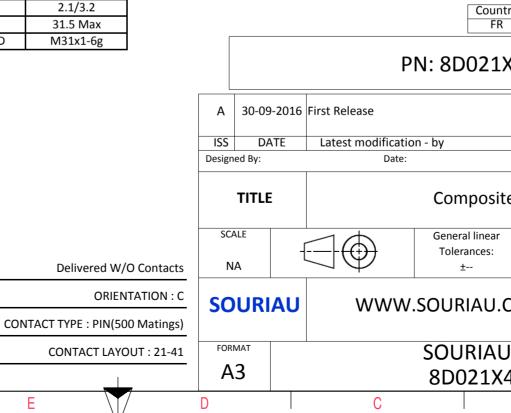

## CHARACTERISTICS

ယ

 $\sim$ 

-Mass

BASIC SERIES:

SHELL SIZE : 21

SHELL TYPE : Square Flange Receptacle

PLATING : X = Without Plating

Н

CONTACT TYPE : Standard Crimp Contact

-Standard : Based on MIL-DTL-38999 Series III

| ł | -Shell Material                     | : Composite                                  |  |  |
|---|-------------------------------------|----------------------------------------------|--|--|
|   | -Shell Plating                      | : Without Plating                            |  |  |
|   | -Insulator                          | : Thermoplastic                              |  |  |
|   | -Contacts                           | : Copper Alloy                               |  |  |
|   | -Seals & Grommet                    | : Silicon Elastomer                          |  |  |
|   | -Contact Plating                    | : Gold over copper Alloy $0.8 \mu m$ minimum |  |  |
|   | -Durability                         | : 500 Mating cycles                          |  |  |
|   | -Delivered without Souriau contacts |                                              |  |  |
|   | -Temperature Range                  | -65℃ to +175℃                                |  |  |
|   | -Salt Spray                         | : 2000 hours                                 |  |  |

: 24.3 g ± 10%

8D 0

G

21

Х

41

Ρ

F

| Connector dimension |               |  |  |
|---------------------|---------------|--|--|
| Dim                 | Nominal       |  |  |
| Р                   | 3.25±0.2      |  |  |
| PP                  | 4.93±0.2      |  |  |
| R1                  | 31.75         |  |  |
| R2                  | 29.36         |  |  |
| S                   | 39.7±0.3      |  |  |
| V                   | 20.07+0/-1.25 |  |  |
| W                   | 2.1/3.2       |  |  |
| Z                   | 31.5 Max      |  |  |
| VV THREAD           | M31x1-6g      |  |  |