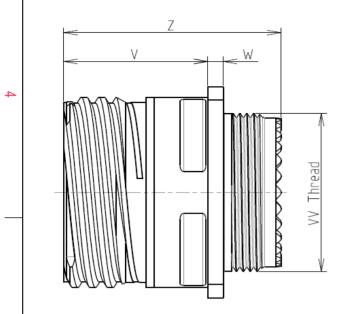

| Connector dimension |               |  |  |
|---------------------|---------------|--|--|
| Dim                 | Nominal       |  |  |
| Р                   | 3.25±0.2      |  |  |
| PP                  | 4.93±0.2      |  |  |
| R1                  | 31.75         |  |  |
| R2                  | 29.36         |  |  |
| S                   | 39.7±0.3      |  |  |
| V                   | 20.07+0/-1.25 |  |  |
| W                   | 2.1/3.2       |  |  |
| Z                   | 31.5 Max      |  |  |
| VV THREAD           | M31x1-6g      |  |  |