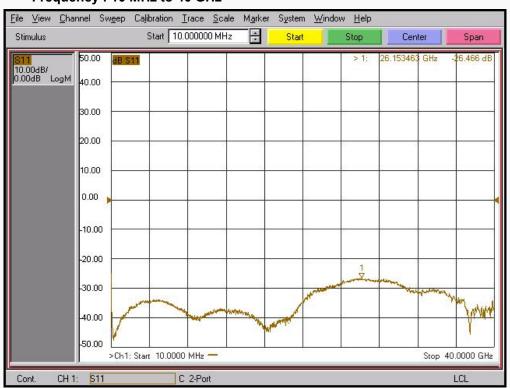

ess steel (passivated)

### Specification

| Scope      | Specification        | AD03M17FS1                        |
|------------|----------------------|-----------------------------------|
| Electrical | Impedance(Ohm)       | 50                                |
|            | Operation Freq.(GHz) | DC to 40 GHz                      |
|            | VSWR (Max)           | 1.20: 1 @ 40 GHz                  |
| Material   | Dielectric           | Special dielectric                |
|            | Center Contact       | Beryllium copper with gold plated |
|            | Body                 | Passivated Stainless Steel        |

\* RoHS Compliant

# **Precision Test Adapters**

## 2.92 mm(M) to SMPM(F)



### Drawing

Part No.: AD03M17FS1



#### Test Result

■ Frequency: 10 MHz to 40 GHz