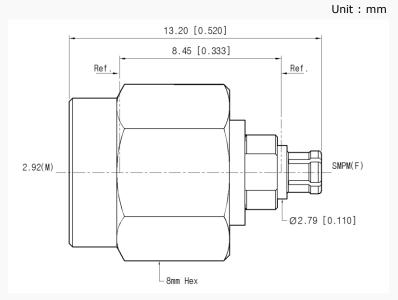

to 40 GHz- VSWR : 1.20 : 1(Max) @ 40 GHz

- Stainless steel (passivated)

### Specification

| Scope      | Specification        | AD03M17FS1                        |
|------------|----------------------|-----------------------------------|
| Electrical | Impedance(Ohm)       | 50                                |
|            | Operation Freq.(GHz) | DC to 40 GHz                      |
|            | VSWR (Max)           | 1.20: 1 @ 40 GHz                  |
| Material   | Dielectric           | Special dielectric                |
|            | Center Contact       | Beryllium copper with gold plated |
|            | Body                 | Passivated Stainless Steel        |

\* RoHS Compliant

# **Precision Test Adapters**

## 2.92 mm(M) to SMPM(F)



### Drawing

Part No.: AD03M17FS1



#### Test Result

■ Frequency: 10 MHz to 40 GHz