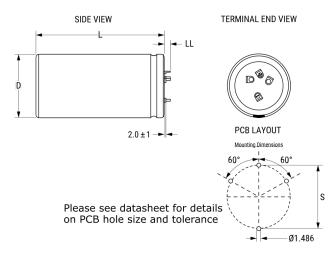

ALF70, Aluminum Electrolytic, 470 uF, 20%, 550 VDC, -40/+85°C

Click here for the 3D model.

| Dimensions |                    |
|------------|--------------------|
| D          | 35mm +1mm          |
| L          | 60mm +/-2mm        |
| S          | 22.5mm +/-0.1mm    |
| LL         | 5.5mm +/-1mm       |
| F          | 1.486mm +/-0.076mm |