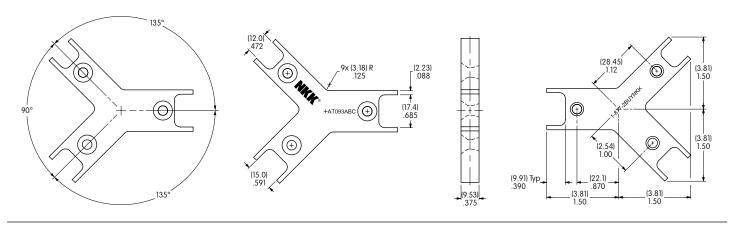

# New Products

## AT093ABC Cap Removal Tool

## AT093ABC Cap Removal Tool for 12mm, 15mm and 17.4mm Caps

Material: Aluminum

Series: JB, KP, UB2 (PC mount)

The new three-in-one cap removal tool replaces AT093A, AT093B and AT093C tools in Switch Guide Accessories. It is extremely useful for extricating switch caps on boards with space limitations.

Its innovative design and exceptionally light weight facilitates the ease of removing caps in a snap, as well as claiming the benefits of three tools incorporated into one convenient device.



#### **Typical Tool Dimensions**



### **Availability**

AT093ABC Cap Removal Tool is available immediately.



www.nkkswitches.com 1.877.2BUYNKK (228.9655) 7850 East Gelding Drive • Scottsdale, AZ 85260 Telephone 480.991.0942 • Fax 480.998.1435

Engineering Department 7/8/10