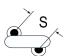

## C921U102MWWDAA7317

Not for New Design

C900AS SFTY X1-760 Y1-500, Ceramic, 1000 pF, 20%, 760 VAC (X1), 500 VAC (Y1), Y5U, Lead Spacing = 10mm

The measurement position of Lead Spacing (S) and Width (V) is critical in straight lead capacitors.

| Click | here  | for | the | 3D         | model. |
|-------|-------|-----|-----|------------|--------|
| CIICK | 11616 | 101 | uic | $^{\circ}$ | model. |

| Dimensions |                 |
|------------|-----------------|
| D          | 9mm MAX         |
| Т          | 7mm MAX         |
| S          | 10mm +/-1mm     |
| LL         | 20mm +1.5/-1mm  |
| F          | 0.55mm +/-0.1mm |
| G          | 3mm MAX         |