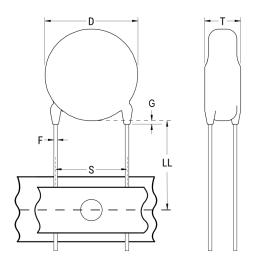

## C921U102MWWDAA7317

Not for New Design

C900AS SFTY X1-760 Y1-500, Ceramic, 1000 pF, 20%, 760 VAC (X1), 500 VAC (Y1), Y5U, Lead Spacing = 10mm

The measurement position of Lead Spacing (S) and Width (V) is critical in straight lead capacitors.

| Click | here  | for | the | 3D         | model. |
|-------|-------|-----|-----|------------|--------|
| CIICK | 11616 | 101 | uic | $^{\circ}$ | model. |

| Dimensions |                 |
|------------|-----------------|
| D          | 9mm MAX         |
| Т          | 7mm MAX         |
| S          | 10mm +/-1mm     |
| LL         | 20mm +1.5/-1mm  |
| F          | 0.55mm +/-0.1mm |
| G          | 3mm MAX         |