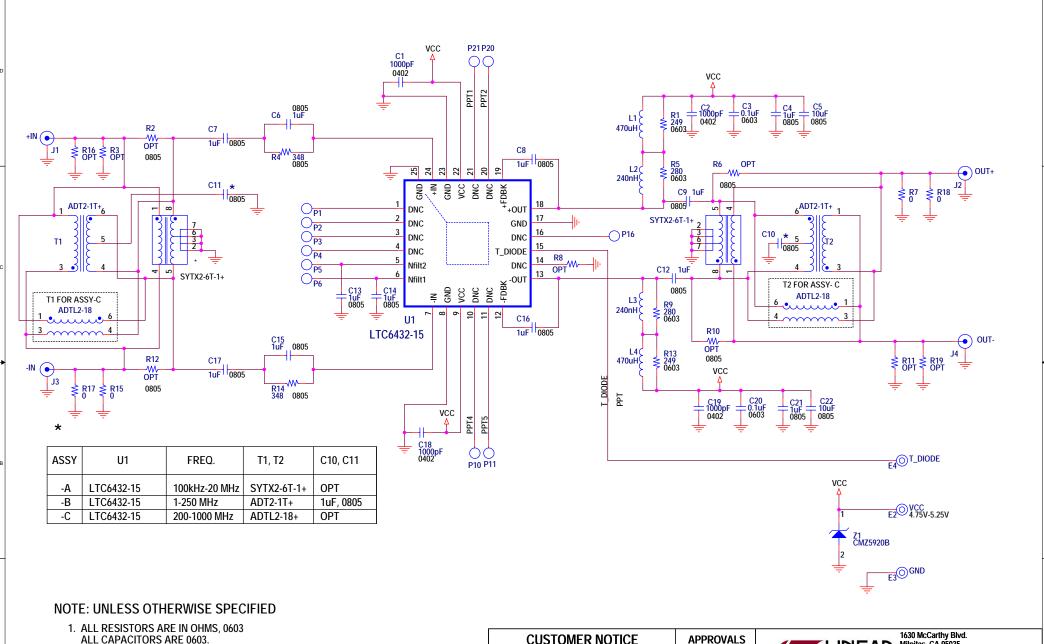

2. ALL DNC PINS ON U1 ARE FOR LINEAR USE ONLY

|   | CUSTOMER NOTICE  LINEAR TECHNOLOGY HAS MADE A BEST EFFORT TO DESIGN A CIRCUIT THAT MEETS CUSTOMER SUPPLIED SPECIFICATIONS; HOWEVER, IN REMAINS THE CUSTOMER'S RESPONSIBILITY TO VERIFY PROPER AND RELIABLE OPERATION IN THE ACTUAL APPLICATION, COMPONENT SUBSTITUTION AND PRINTED CIRCUIT BOARD LAYOUT MAY SIGNIFICANTLY AFFECT CIRCUIT PERFORMANCE OR RELIABILITY. CONTACT LINEAR TECHNOLOGY APPLICATIONS ENGINEERING FOR ASSISTANCE. | APPROVALS                                  |        |                                                                                     |                                | 1630 McCarthy Blvd.<br>Milpitas, CA 95035                                                           |              |
|---|-----------------------------------------------------------------------------------------------------------------------------------------------------------------------------------------------------------------------------------------------------------------------------------------------------------------------------------------------------------------------------------------------------------------------------------------|--------------------------------------------|--------|-------------------------------------------------------------------------------------|--------------------------------|-----------------------------------------------------------------------------------------------------|--------------|
|   |                                                                                                                                                                                                                                                                                                                                                                                                                                         | PCB DES. A                                 | K      |                                                                                     | TECHNIOLOGY                    | Phone: (408)432-1900 www.linear.com<br>Fax: (408)434-0507<br>LTC Confidential-For Customer Use Only |              |
|   |                                                                                                                                                                                                                                                                                                                                                                                                                                         | APP ENG.                                   | OHN C. |                                                                                     |                                |                                                                                                     |              |
|   |                                                                                                                                                                                                                                                                                                                                                                                                                                         | IC NO.<br>LTC6432-15                       |        | TITLE: DEMO CIRCUIT SCHEMATIC,  100kHz TO 1000MHz DIFFERENTIAL ADC DRIVER/AMPLIFIER |                                |                                                                                                     |              |
|   |                                                                                                                                                                                                                                                                                                                                                                                                                                         |                                            |        |                                                                                     |                                |                                                                                                     |              |
|   |                                                                                                                                                                                                                                                                                                                                                                                                                                         | PCA ASS'Y: 705-DC2496A_REV02 <b>710-DC</b> |        |                                                                                     |                                |                                                                                                     |              |
| ŀ | THIS CIRCUIT IS PROPRIETARY TO LINEAR TECHNOLOGY AND SUPPLIED FOR USE WITH LINEAR TECHNOLOGY PARTS.                                                                                                                                                                                                                                                                                                                                     |                                            |        | /10-DC2                                                                             | 490A_KEV UZ                    |                                                                                                     |              |
|   |                                                                                                                                                                                                                                                                                                                                                                                                                                         | SIZE: N/A                                  | SCALE  | = NONE                                                                              | DATE: Thursday, February 16, 2 | 2017                                                                                                | SHEET 1 OF 1 |