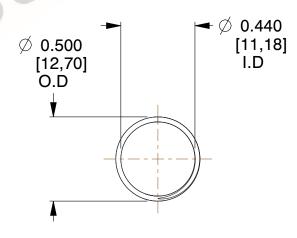

## **NOTES:**

1. Material: Spring Steel 2. Finish: Glod Irridite

3. Ends: Closed and Ground

4. Total Coils: 10.000

5. Sugg. Max. Deflection: 0.880 (in) 6. Sugg. Max. Load: 2.300 (lbs)

7. All Drawing Dimensions are in Inches [mm]