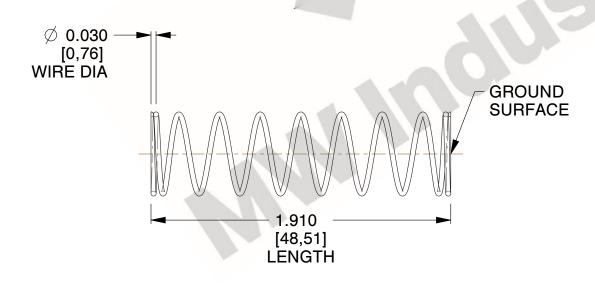

## **NOTES:**

1. Material: Spring Steel 2. Finish: Glod Irridite

3. Ends: Closed and Ground

4. Total Coils: 10.000

5. Sugg. Max. Deflection: 0.880 (in) 6. Sugg. Max. Load: 2.300 (lbs)

7. All Drawing Dimensions are in Inches [mm]