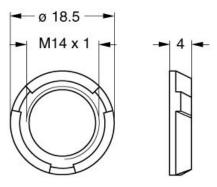

Image is for illustrative purpose only

Series 1P

Termination type

IP rating 50

AWG wire size 0.00 - 0.00

Cable Ø 0.00 - 0.00 mm

**Status** active

### **Download**

Request a quote

Catalog

## **TECHNICAL DETAILS**

### **Mechanics**

Shell Style/Model PK\*: Plastic front nut for PK and PT models of REDEL 1P series

Keying

Housing Material PSU (Polysulfone), blue

Weight .42 g

## **Performance**

Configuration

Insulator

**Rated Current** 

## Others

LEMO products and services are provided "as is". LEMO makes no warranties or representations with regard to LEMO product & services or use of them, express, implied or statutory, including for accuracy, completeness, or security. The user is fully responsible for his products and applications using LEMO components.

# **DRAWINGS**





## **RECOMMENDED BY LEMO**

### **Tools**

## Cables

| 121221 |  |  |
|--------|--|--|
| 131221 |  |  |
| 151221 |  |  |
| 161221 |  |  |

LEMO products and services are provided "as is". LEMO makes no warranties or representations with regard to LEMO product & services or use of them, express, implied or statutory, including for accuracy, completeness, or security. The user is fully responsible for his products and applications using LEMO components.