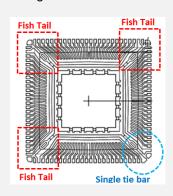

Description: Old

**Package outline** 

Chamfer and radius corner

New

4 chamfer corner

Inner tie bar design

Fish Tail and Single tie bar design

Single tie bar design