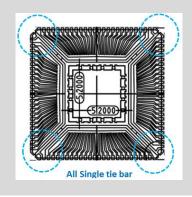

Description: Old

**Package outline** 

Chamfer and radius corner

New

4 chamfer corner

Inner tie bar design

Fish Tail and Single tie bar design

Single tie bar design