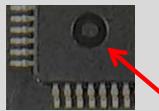

### Top ejector pin

With top ejector pin mark

(TLE8888-1QK and TLE8888-2QK have the same top ejector pin as the shown TLE8888Qk).

Without top ejector pin mark

(TLE8888-1QK and TLE8888-2QK have the same top ejector pin as the shown TLE8888Qk).

#### Pin 1 indicator

Without Inner ring design at pin 1 indicator

Pin 1 indicator

 With Inner ring design at pin 1 indicator

Pin 1 indicator