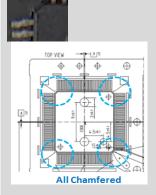

Description: Old

**Package outline** 

Chamfer and radius corner

New

4 chamfer corner

Inner tie bar design

Fish Tail and Single tie bar design

Single tie bar design