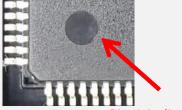

### Top ejector pin

With top ejector pin mark

(TLE8888-1QK and TLE8888-2QK have the same top ejector pin as the shown TLE8888Qk).

Without top ejector pin mark

(TLE8888-1QK and TLE8888-2QK have the same top ejector pin as the shown TLE8888Qk).

#### Pin 1 indicator

Without Inner ring design at pin 1 indicator

Pin 1 indicator

 With Inner ring design at pin 1 indicator

Pin 1 indicator