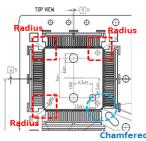

Description: Old

**Package outline** 

Chamfer and radius corner

New

4 chamfer corner

Inner tie bar design

Fish Tail and Single tie bar design

Single tie bar design