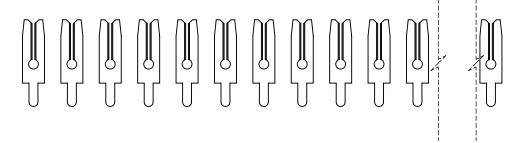

TOLERANCE UNLESS OTHERWISE SPECIFIED

.X ±0.25 .XX ±0.13 .XXX ±0.05 THIS IS A C.A.D. GENERATED DRAWING DO NOT MAKE MANUAL REVISIONS TO MASTER.

ISSUE NUMBER
ORIGINAL (1)

CONTACT 100-290-250

.200 CONTACT SPACING
TOTAL NUMBER OF CONTACTS = 45

NOTE: CONTACTS ARE HELD IN A CARRIER FOR EASE OF ASSEMBLY

103 SERIES - HORIZONTAL CONTACT PATTERN

EDAC INC
TORONTO, ONTARIO
CANADA
YOUR CONNECTION TO QUALITY & SERVICE

THESE DRAWINGS AND SPECIFICATIONS ARE THE PROPERTY OF EDAC INC.,AND SHALL NOT BE REPRODUCED,OR COPIED OR USED AS THE BASIS FOR THE MANUFACTURE OR SALE OF APPARATUS WITHOUT WRITTEN PERMISSION.

 DRAWING NUMBER:
 103 Assembly
 ISSUE

 PART NUMBER:
 103-045-250-200
 1

THIS SERIES FULLY CONFORMS TO THE EUROPEAN UNION DIRECTIVES 2011/65/EU FOR RoHS COMPLIANCY.