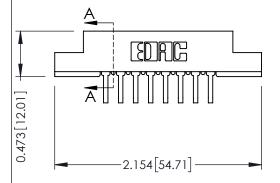

**Mounting Option** 90 Degree Bend (Code 522 and 540 Contacts) #4-40 Unified Threaded Inserts .156 [3.96] Contact Spacing x .200 [5.08] Row Spacing 0.343 [8.71] 1.558 39.57 1.412[35.86] 0.156[3.96] 1.844 46.84

## **See Accompanying Pages for:**

- **Contact Bend Details**
- **Mounting Options**

307 / 357 Card Edge Connector Part Number: 307-008-558-108

YOUR CONNECTION TO QUALITY & SERVICE

307 ENG MASTER DATE: AUG. 11/09 J.LEE SHEET 1 OF 3 NTS 307 Assembly

## **SECTION A-A**