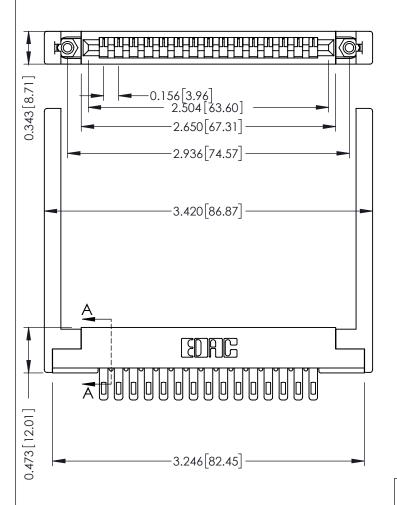

**SECTION A-A** 

ORIGINAL

Card Slot Accepts .054 [1.37] to .070 [1.78] Thick P.C. Board

307 / 357 Card Edge Connector Part Number: 307-015-405-168

YOUR CONNECTION TO QUALITY & SERVICE

**EDAC INC** TORONTO, ONTARIO CANADA

.175 [4.45] Point of Contact (FROM BTM OF SLOT)