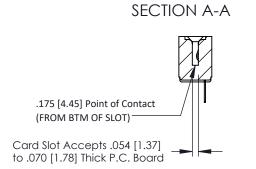

## **See Accompanying Pages for:**

- **Contact Bend Details**
- **Mounting Options**

ACAD REFERENCE NO.

NTS

J.LEE

307 Assembly

307 ENG MASTER

OF 3