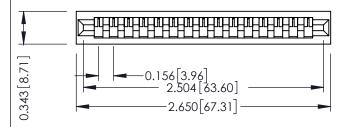

**Mounting Option** No Mounting Lugs **Contact Detail** 

PC Tail .023x.013(0.58x0.33) - Tail LG=.213(5.41) .156 [3.96] Contact Spacing x .200 [5.08] Row Spacing

THIS IS A C.A.D. GENERATED DRAWING DO NOT MAKE MANUAL REVISIONS TO MASTER.