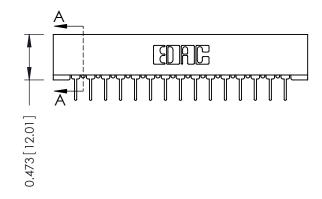

## **See Accompanying Pages for:**

- **Contact Bend Details**
- **Mounting Options**

ACAD REFERENCE NO.

NTS

J.LEE

307 Assembly

307 ENG MASTER

OF 3