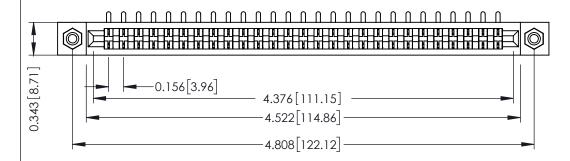

**Mounting Option** #4-40 Unified Threaded Inserts **Contact Detail** 

90 Degree Bend (Code 421 Contacts)

.156 [3.96] Contact Spacing x .200 [5.08] Row Spacing

THIS IS A C.A.D. GENERATED DRAWING DO NOT MAKE MANUAL REVISIONS TO MASTER.

307 / 357 Card Edge Connector Part Number: 307-027-453-108

**EDAC INC** TORONTO, ONTARIO CANADA

THESE DRAWINGS AND SPECIFICATIONS ARE THE PROPERTY OF EDAC INC.,AND SHALL NOT BE REPRODUCED, OR COPIED OR USED AS THE BASIS FOR THE MANUFACTURE OR SALE OF APPARATUS WITHOUT WRITTEN PERMISSION.