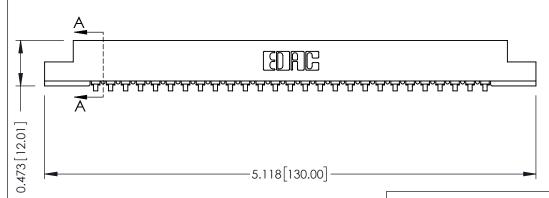

## SECTION A-A

.175 [4.45] Point of Contact (FROM BTM OF SLOT) Card Slot Accepts .054 [1.37] to .070 [1.78] Thick P.C. Board

**See Accompanying Pages for:** 

- **Contact Bend Details**
- **Mounting Options**

307 / 357 Card Edge Connector Part Number: 307-027-453-108

**EDAC INC** TORONTO, ONTARIO CANADA

THESE DRAWINGS AND SPECIFICATIONS ARE THE PROPERTY OF EDAC INC.,AND SHALL NOT BE REPRODUCED, OR COPIED OR USED AS THE BASIS FOR THE MANUFACTURE OR SALE OF APPARATUS WITHOUT WRITTEN PERMISSION.