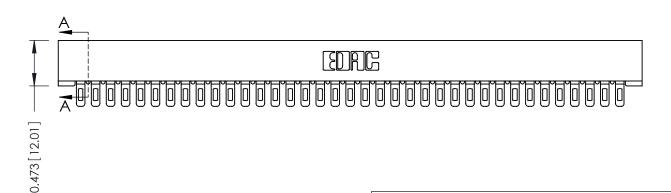

ISSUE NUMBER ORIGINAL

**SECTION A-A** 

**See Accompanying Pages for:** 

- **Contact Bend Details**
- **Mounting Options**

307 / 357 Card Edge Connector Part Number: 307-037-401-101

YOUR CONNECTION TO QUALITY & SERVICE

**Mounting Option** No Mounting Lugs **Contact Detail** 

Wire Hole .089x.014(2.29x0.36) - Tail LG=.213(5.41) .156 [3.96] Contact Spacing x .200 [5.08] Row Spacing

THIS IS A C.A.D. GENERATED DRAWING DO NOT MAKE MANUAL REVISIONS TO MASTER.