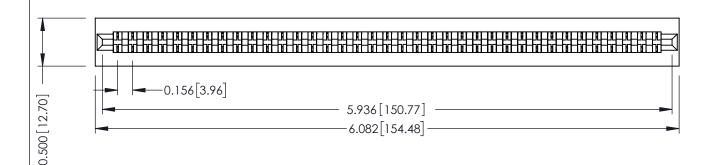

**Mounting Option** No Mounting Lugs **Contact Detail** 

Wire Hole .089x.014(2.29x0.36) - Tail LG=.213(5.41) .156 [3.96] Contact Spacing x .200 [5.08] Row Spacing

THIS IS A C.A.D. GENERATED DRAWING DO NOT MAKE MANUAL REVISIONS TO MASTER.