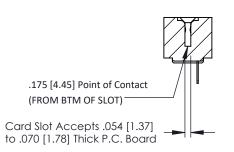

**Mounting Option** No Mounting Lugs **Contact Detail** 

Wire Hole .089x.014(2.29x0.36) - Tail LG=.213(5.41) .156 [3.96] Contact Spacing x .200 [5.08] Row Spacing

THIS IS A C.A.D. GENERATED DRAWING DO NOT MAKE MANUAL REVISIONS TO MASTER.