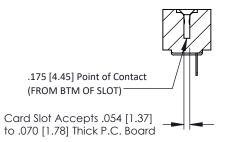

**Mounting Option** #4-40 Unified Threaded Inserts **Contact Detail** 

Wire Hole .089x.014(2.29x0.36) - Tail LG=.213(5.41) .156 [3.96] Contact Spacing x .200 [5.08] Row Spacing

THIS IS A C.A.D. GENERATED DRAWING DO NOT MAKE MANUAL REVISIONS TO MASTER.