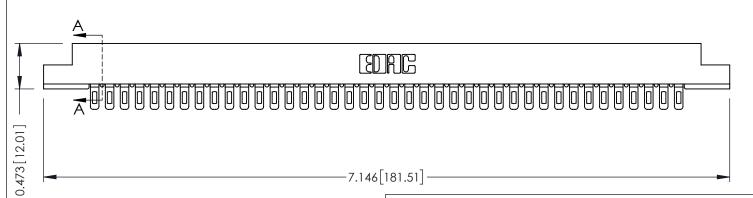

ORIGINAL

**SECTION A-A** 

**See Accompanying Pages for:** 

- **Contact Bend Details**
- **Mounting Options**

307 / 357 Card Edge Connector Part Number: 307-040-401-108

**EDAC INC** TORONTO, ONTARIO CANADA

THESE DRAWINGS AND SPECIFICATIONS ARE THE PROPERTY OF EDAC INC.,AND SHALL NOT BE REPRODUCED, OR COPIED OR USED AS THE BASIS FOR THE MANUFACTURE OR SALE OF APPARATUS WITHOUT WRITTEN PERMISSION.