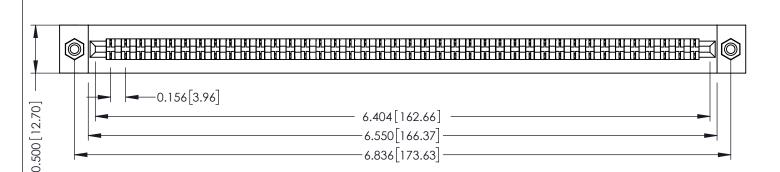

**Mounting Option** #4-40 Unified Threaded Inserts **Contact Detail** 

Wire Hole .089x.014(2.29x0.36) - Tail LG=.213(5.41) .156 [3.96] Contact Spacing x .200 [5.08] Row Spacing

THIS IS A C.A.D. GENERATED DRAWING DO NOT MAKE MANUAL REVISIONS TO MASTER.