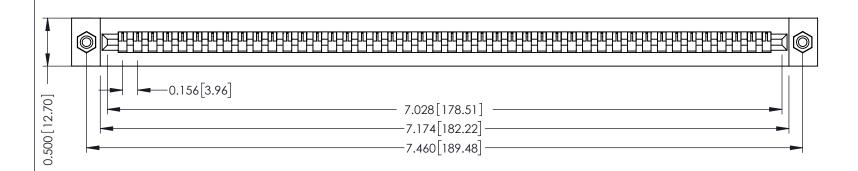

**Mounting Option** #4-40 Unified Threaded Inserts **Contact Detail** 

PC Tail .046x.013(1.17x0.33) - Tail LG=.358(9.09) .156 [3.96] Contact Spacing x .200 [5.08] Row Spacing

THIS IS A C.A.D. GENERATED DRAWING DO NOT MAKE MANUAL REVISIONS TO MASTER.

ORIGINAL

**See Accompanying Pages for:** 

- **Contact Bend Details**
- **Mounting Options**

307 / 357 Card Edge Connector Part Number: 307-044-427-108

**EDAC INC** TORONTO, ONTARIO CANADA

THESE DRAWINGS AND SPECIFICATIONS ARE THE PROPERTY OF EDAC INC.,AND SHALL NOT BE REPRODUCED, OR COPIED OR USED AS THE BASIS FOR THE MANUFACTURE OR SALE OF APPARATUS WITHOUT WRITTEN PERMISSION.