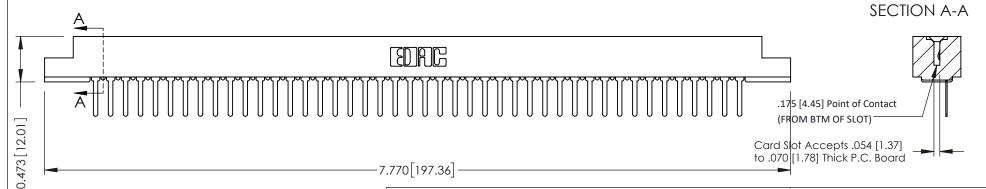

**Mounting Option** #4-40 Unified Threaded Inserts **Contact Detail** 

PC Tail .046x.013(1.17x0.33) - Tail LG=.358(9.09) .156 [3.96] Contact Spacing x .200 [5.08] Row Spacing

THIS IS A C.A.D. GENERATED DRAWING DO NOT MAKE MANUAL REVISIONS TO MASTER.

ORIGINAL

**See Accompanying Pages for:** 

- **Contact Bend Details**
- **Mounting Options**

307 / 357 Card Edge Connector Part Number: 307-044-427-108

**EDAC INC** TORONTO, ONTARIO CANADA

THESE DRAWINGS AND SPECIFICATIONS ARE THE PROPERTY OF EDAC INC.,AND SHALL NOT BE REPRODUCED, OR COPIED OR USED AS THE BASIS FOR THE MANUFACTURE OR SALE OF APPARATUS WITHOUT WRITTEN PERMISSION.