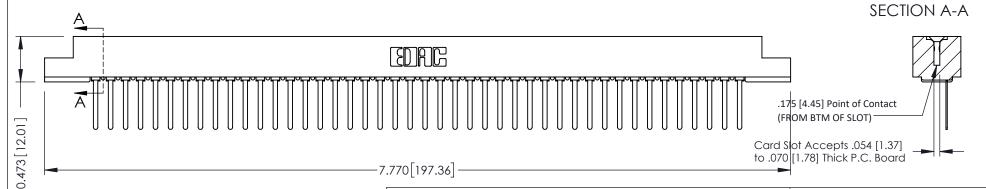

**Mounting Option** #4-40 Unified Threaded Inserts **Contact Detail** 

Wire Wrap .046x.014(1.17x0.36) - Tail LG=.495(12.57) .156 [3.96] Contact Spacing x .200 [5.08] Row Spacing

THIS IS A C.A.D. GENERATED DRAWING DO NOT MAKE MANUAL REVISIONS TO MASTER.

ORIGINAL

**See Accompanying Pages for:** 

- **Contact Bend Details**
- **Mounting Options**

307 / 357 Card Edge Connector Part Number: 307-044-441-108

**EDAC INC** TORONTO, ONTARIO CANADA

THESE DRAWINGS AND SPECIFICATIONS ARE THE PROPERTY OF EDAC INC.,AND SHALL NOT BE REPRODUCED, OR COPIED OR USED AS THE BASIS FOR THE MANUFACTURE OR SALE OF APPARATUS WITHOUT WRITTEN PERMISSION.