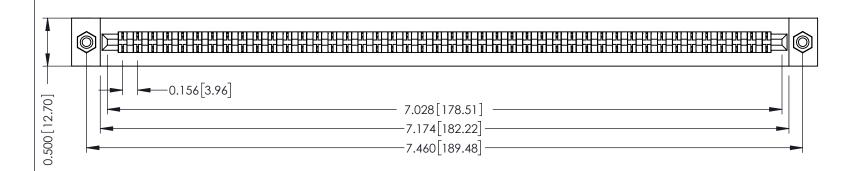

**Mounting Option** #4-40 Unified Threaded Inserts **Contact Detail** 

Wire Wrap .046x.014(1.17x0.36) - Tail LG=.495(12.57) .156 [3.96] Contact Spacing x .200 [5.08] Row Spacing

THIS IS A C.A.D. GENERATED DRAWING DO NOT MAKE MANUAL REVISIONS TO MASTER.

ORIGINAL

**See Accompanying Pages for:** 

- **Contact Bend Details**
- **Mounting Options**

307 / 357 Card Edge Connector Part Number: 307-044-441-108

**EDAC INC** TORONTO, ONTARIO CANADA

THESE DRAWINGS AND SPECIFICATIONS ARE THE PROPERTY OF EDAC INC.,AND SHALL NOT BE REPRODUCED, OR COPIED OR USED AS THE BASIS FOR THE MANUFACTURE OR SALE OF APPARATUS WITHOUT WRITTEN PERMISSION.