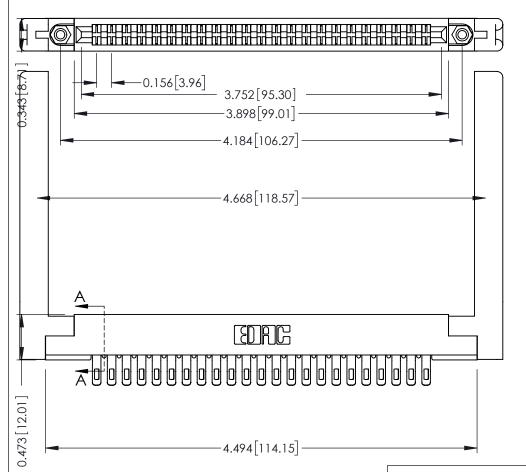

**Mounting Option** .344 (8.74) Offset Card Guides **Contact Detail** 

Extender Board Bend (Code 400 Contacts) .156 [3.96] Contact Spacing x .200 [5.08] Row Spacing

SECTION A-A

.095 [2.41] Point of Contact (FROM BTM OF SLOT) Card Slot Accepts .054 [1.37] to .070 [1.78] Thick P.C. Board

**See Accompanying Pages for:** 

- **Contact Bend Details**
- **Mounting Options**

307 / 357 Card Edge Connector Part Number: 307-046-455-268

CANADA

| ACAD REFERENCE NO | 307 ENG MASTER   |
|-------------------|------------------|
| DRAWN: J.LEE      | DATE: AUG. 11/09 |
| CHECKED:          | DATE:            |
| SCALE: NTS        | SHEET 1 OF 3     |
| DRAWING NUMBER    | ISSUE            |
| 307 Assembly      | 1                |