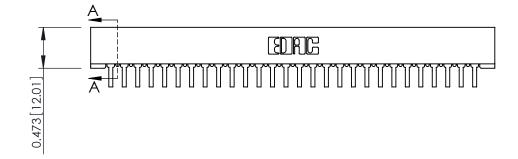

**SECTION A-A** 

307 FNG MASTER

ACAD REFERENCE NO

**See Accompanying Pages for:** 

- **Contact Bend Details**
- **Mounting Options**

307 / 357 Card Edge Connector Part Number: 307-056-559-201

| NOND REFERENCE INC | . SOF EINO WINSTER |
|--------------------|--------------------|
| DRAWN: J.LEE       | DATE: AUG. 11/09   |
| CHECKED:           | DATE:              |
| SCALE: NTS         | SHEET 1 OF 3       |
| DRAWING NUMBER     | ISSUE              |
| 307 Assembly       | 1                  |