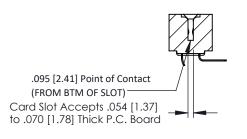

**SECTION A-A** 

307 FNG MASTER

ACAD REFERENCE NO

**See Accompanying Pages for:** 

- **Contact Bend Details**
- **Mounting Options**

307 / 357 Card Edge Connector Part Number: 307-056-559-201

| NOND REFERENCE INC | . SOF EINO WINSTER |
|--------------------|--------------------|
| DRAWN: J.LEE       | DATE: AUG. 11/09   |
| CHECKED:           | DATE:              |
| SCALE: NTS         | SHEET 1 OF 3       |
| DRAWING NUMBER     | ISSUE              |
| 307 Assembly       | 1                  |