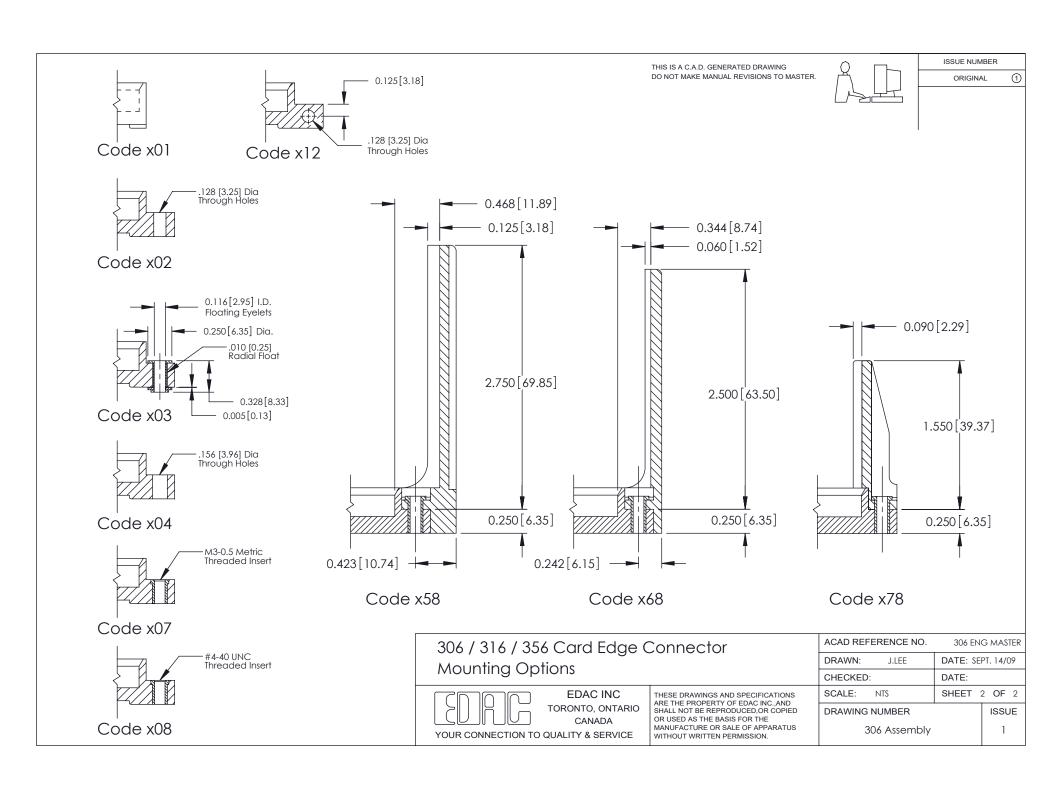

ISSUE NUMBER ORIGINAL



306 / 316 / 356 Card Edge Connector Part Number: 316-012-420-178

YOUR CONNECTION TO QUALITY & SERVICE

**EDAC INC** TORONTO, ONTARIO CANADA

THESE DRAWINGS AND SPECIFICATIONS ARE THE PROPERTY OF EDAC INC.,AND SHALL NOT BE REPRODUCED, OR COPIED OR USED AS THE BASIS FOR THE MANUFACTURE OR SALE OF APPARATUS WITHOUT WRITTEN PERMISSION.

| ACAD REFERENCE NO. | 306 ENG MASTER    |
|--------------------|-------------------|
| DRAWN: J.LEE       | DATE: SEPT. 14/09 |
| CHECKED:           | DATE:             |
| SCALE: NTS         | SHEET 1 OF 2      |
| DRAWING NUMBER     | ISSUE             |
| 306 Assembly       | 1                 |

**See Accompanying Pages for:** 

-2.778 70.56

**Mounting Options** 

0.295 [7.49] Card Slot SECTION A-A 0.165[4.19]

Point of Contact