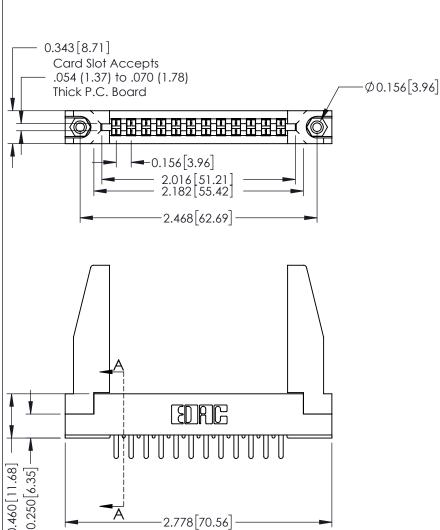

## **Mounting Option**

178-In-Line Card Guides

## **Contact Detail**

420-P.C. Tail .046x.015(1.17x0.38) - Tail LG.=.213(5.41) .156 [3.96] Contact Spacing with Single Centreline Row

THIS IS A C.A.D. GENERATED DRAWING DO NOT MAKE MANUAL REVISIONS TO MASTER.

ISSUE NUMBER ORIGINAL

306 / 316 / 356 Card Edge Connector Part Number: 316-012-420-178

YOUR CONNECTION TO QUALITY & SERVICE

**EDAC INC** TORONTO, ONTARIO CANADA

THESE DRAWINGS AND SPECIFICATIONS ARE THE PROPERTY OF EDAC INC.,AND SHALL NOT BE REPRODUCED, OR COPIED OR USED AS THE BASIS FOR THE MANUFACTURE OR SALE OF APPARATUS WITHOUT WRITTEN PERMISSION.

**See Accompanying Pages for:** 

-2.778 70.56

**Mounting Options** 

0.295 [7.49] Card Slot SECTION A-A 0.165[4.19]

Point of Contact