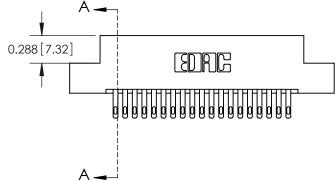

1330L NOWDER

ORIGINAL

0.600[15.24]

**SECTION A-A** 

325 ENG MASTER

See Accompanying Page for: Mounting Options

| 325 Card Edge Connector      |
|------------------------------|
| Part Number: 325-038-500-207 |