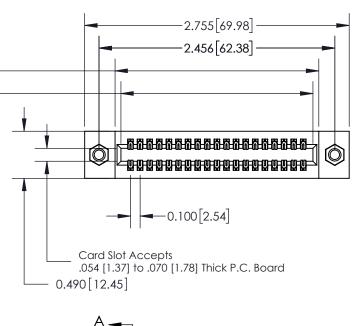

Mounting Option 07-M3-0.5 Metric Threaded Inserts **Contact Detail** 

500-Wire Hole .050x.025(1.27x0.64) - Tail LG=.260(6.60) .100 [2.54] Contact Spacing x .300 [7.62] Row Spacing

THIS IS A C.A.D. GENERATED DRAWING

1330L NOWDER

ORIGINAL

0.600[15.24]

**SECTION A-A** 

325 ENG MASTER

See Accompanying Page for: Mounting Options

| 325 Card Edge Connector      |
|------------------------------|
| Part Number: 325-038-500-207 |