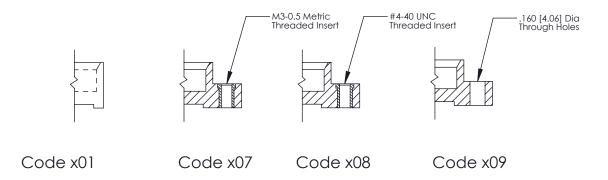

Mounting Option 07-M3-0.5 Metric Threaded Inserts **Contact Detail** 

500-Wire Hole .050x.025(1.27x0.64) - Tail LG=.260(6.60) .100 [2.54] Contact Spacing x .300 [7.62] Row Spacing

THIS IS A C.A.D. GENERATED DRAWING

THIS IS A C.A.D. GENERATED DRAWING
DO NOT MAKE MANUAL REVISIONS TO MASTER.

SSUE NUMBER

DRIGINAL

1

| 325 Card Edge Connector<br>Mounting Options |                         | ACAD REFERENCE NO. 325 ENG MASTER                                |         |             |           |        |
|---------------------------------------------|-------------------------|------------------------------------------------------------------|---------|-------------|-----------|--------|
|                                             |                         | DRAWN:                                                           | J.LEE   | DATE: O     | CT. 06/09 |        |
|                                             |                         | CHECKED:                                                         |         | DATE:       |           |        |
|                                             | TORONTO, ONTARIO CANADA | OR USED AS THE BASIS FOR THE<br>MANUFACTURE OR SALE OF APPARATUS | SCALE:  | NTS         | SHEET 2   | 2 OF 2 |
|                                             |                         |                                                                  | DRAWING | NUMBER      |           | ISSUE  |
|                                             |                         |                                                                  | 3       | 25 Assembly |           | 1      |