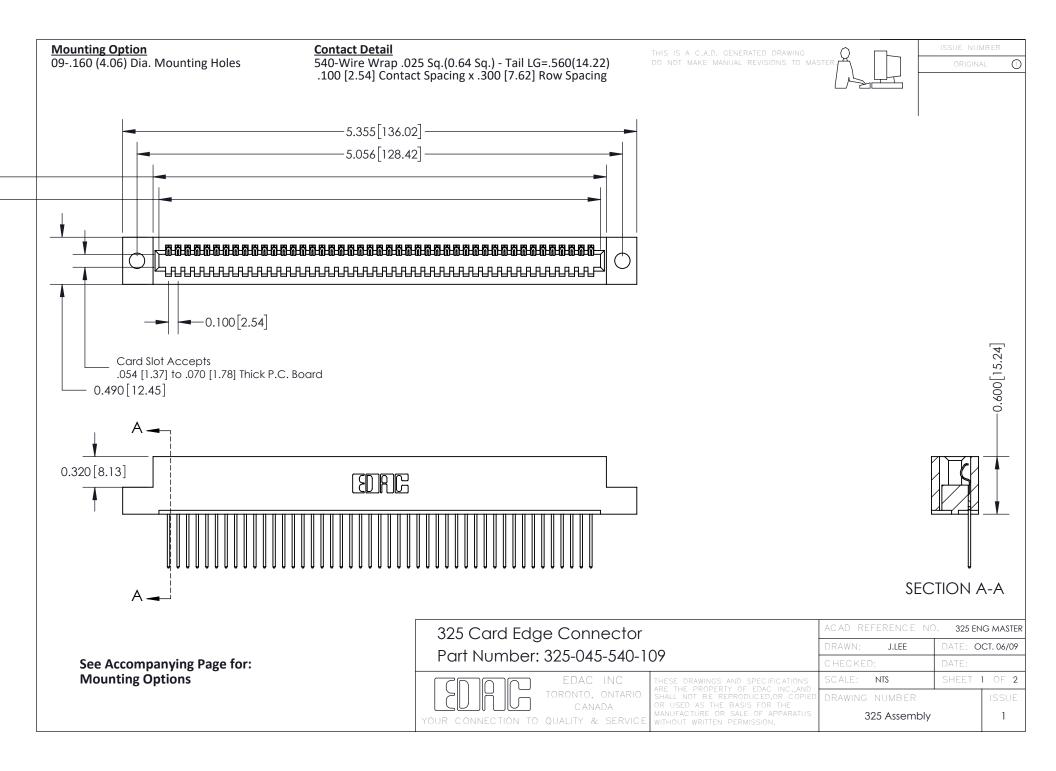

THIS IS A C.A.D. GENERATED DRAWING
DO NOT MAKE MANUAL REVISIONS TO MASTER.



ISSUE NUMBER

ORIGINAL

1



| 325 Card Edge Connector<br>Mounting Options |                                                                                                                                                                                                 | ACAD REFERENCE NO. 325 ENG MASTER |             |         |           |
|---------------------------------------------|-------------------------------------------------------------------------------------------------------------------------------------------------------------------------------------------------|-----------------------------------|-------------|---------|-----------|
|                                             |