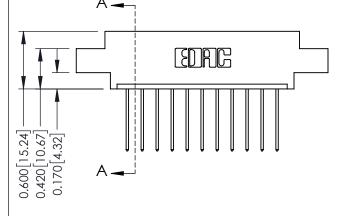

## **Mounting Option** 02-.128 (3.25) Dia. Mounting Holes - 0.370[9.40] Card Slot Accepts .054 [1.37] to .070 [1.78] Thick P.C. Board -0.156[3.96] 1.880 [47.75] 2.026 [51.46]

**Contact Detail** 

542-Wire Wrap .025 Sq.(0.64 Sq.) - Tail LG=.645(16.38) .156 [3.96] Contact Spacing x .200 [5.08] Row Spacing

THIS IS A C.A.D. GENERATED DRAWING DO NOT MAKE MANUAL REVISIONS TO MASTER.

ISSUE NUMBER

ORIGINAL

1

**See Accompanying Pages for:** 

- **Contact Bend Details**
- **Mounting Options**

| 337 / 387 Series Card Edge Connector |
|--------------------------------------|
| Part Number: 337-011-542-602         |