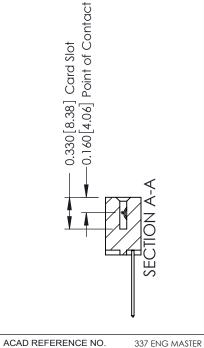

ISSUE NUMBER

ORIGINAL

1

| 337 / 387 Series Card Edge Connector<br>Contact Bend Detail |                                                                                                                                                                                                 | ACAD REFERENCE NO. | 337 ENG MASTER |               |
|-------------------------------------------------------------|-------------------------------------------------------------------------------------------------------------------------------------------------------------------------------------------------|--------------------|----------------|---------------|
|                                                             |                                                                                                                                                                                                 | DRAWN: J.LEE       | DATE: OC       | T. 06/09      |
|                                                             |                                                                                                                                                                                                 | CHECKED:           | DATE:          |               |
| TORONTO, ONTARIO ON CANADA ON MA                            | THESE DRAWINGS AND SPECIFICATIONS ARE THE PROPERTY OF EDAC INC.,AND SHALL NOT BE REPRODUCED,OR COPIED OR USED AS THE BASIS FOR THE MANUFACTURE OR SALE OF APPARATUS WITHOUT WRITTEN PERMISSION. | SCALE: NTS         | SHEET          | 2 <b>OF</b> 3 |
|                                                             |                                                                                                                                                                                                 | DRAWING NUMBER     |                | ISSUE         |
|                                                             |                                                                                                                                                                                                 | 337 Assembly       |                | 1             |