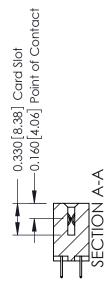

ISSUE NUMBER

ORIGINAL

1

**See Accompanying Pages for:** 

- **Contact Bend Details**
- **Mounting Options**

| 337 / 387 Series Card Edge Connector |
|--------------------------------------|
| Part Number: 337-012-524-208         |