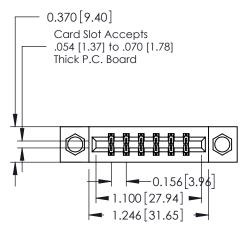

## **Contact Detail**

524-P.C. Tail .018 Sq.(0.46 Sq.) - Tail LG=.175(4.45) .156 [3.96] Contact Spacing x .200 [5.08] Row Spacing

THIS IS A C.A.D. GENERATED DRAWING DO NOT MAKE MANUAL REVISIONS TO MASTER.

ISSUE NUMBER

ORIGINAL

1

**See Accompanying Pages for:** 

- **Contact Bend Details**
- **Mounting Options**

| 337 / 387 Series Card Edge Connector |
|--------------------------------------|
| Part Number: 337-012-524-208         |