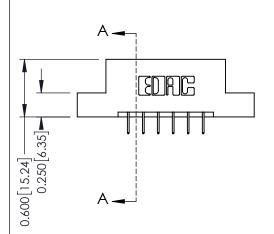

## **Mounting Option**

08-#4-40 Unified Threaded Inserts

ISSUE NUMBER

ORIGINAL

1

**See Accompanying Pages for:** 

- **Contact Bend Details**
- **Mounting Options**

| 337 / 387 Series Card Edge Connector |
|--------------------------------------|
| Part Number: 337-012-524-208         |