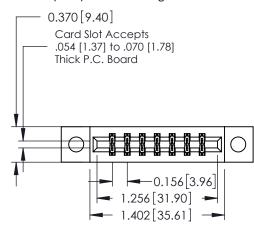

## **Mounting Option**

04-.156 (3.96) Dia. Mounting Holes

## **Contact Detail**

556-Extender Board Bend (Code 520 Contacts) .156 [3.96] Contact Spacing x .200 [5.08] Row Spacing

THIS IS A C.A.D. GENERATED DRAWING DO NOT MAKE MANUAL REVISIONS TO MASTER.

ISSUE NUMBER

ORIGINAL

1

**See Accompanying Pages for:** 

- **Contact Bend Details**
- **Mounting Options**

| 337 / 387 Series Card Edge Connector |
|--------------------------------------|
| Part Number: 337-014-556-204         |