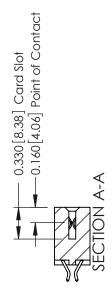

## **Contact Detail**

556-Extender Board Bend (Code 520 Contacts) .156 [3.96] Contact Spacing x .200 [5.08] Row Spacing

THIS IS A C.A.D. GENERATED DRAWING DO NOT MAKE MANUAL REVISIONS TO MASTER.

ISSUE NUMBER

ORIGINAL

1

**See Accompanying Pages for:** 

- **Contact Bend Details**
- **Mounting Options**

| 337 / 387 Series Card Edge Connector |
|--------------------------------------|
| Part Number: 337-014-556-204         |