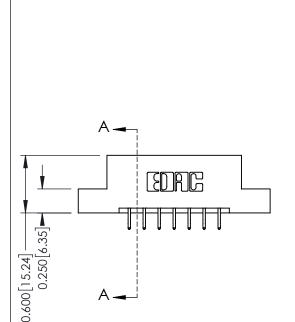

## **Mounting Option**

04-.156 (3.96) Dia. Mounting Holes

ORIGINAL

1

**See Accompanying Pages for:** 

- **Contact Bend Details**
- **Mounting Options**

| 337 / 387 Series Card Edge Connector |
|--------------------------------------|
| Part Number: 337-014-556-204         |