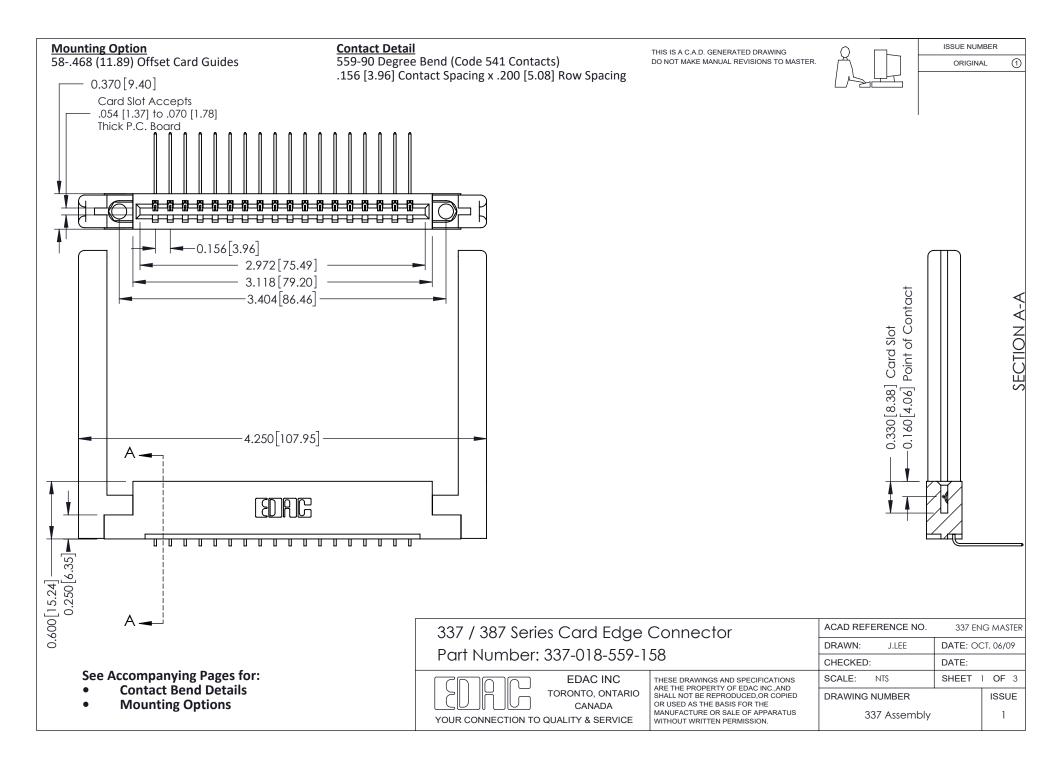

ISSUE NUMBER

ORIGINAL

1



| 337 / 387 Series Card Edge Connector<br>Contact Bend Detail           |                                                                                                                                                                                                  | ACAD REFERENCE NO. 337 E |                  | G MASTER      |
|-----------------------------------------------------------------------|--------------------------------------------------------------------------------------------------------------------------------------------------------------------------------------------------|--------------------------|------------------|---------------|
|                                                                       |