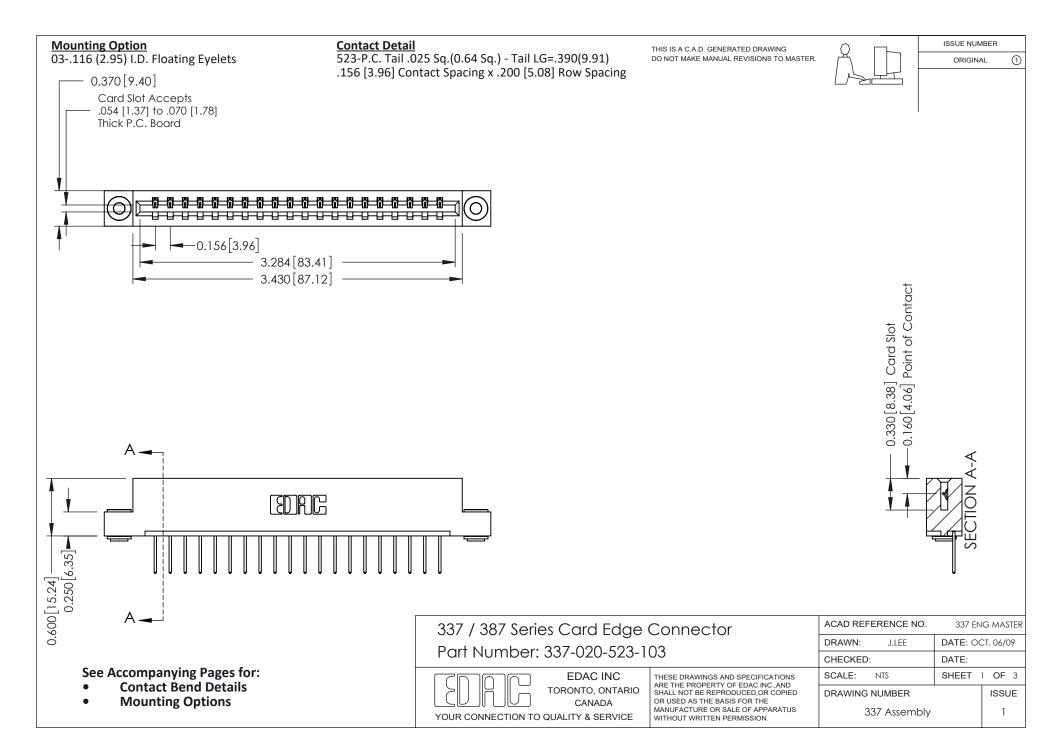

ISSUE NUMBER

ORIGINAL

1

| 337 / 387 Series Card Edge Connector<br>Contact Bend Detail           |                                                                                                                                                                                                  | ACAD REFERENCE NO. 337 E |                  | G MASTER      |
|-----------------------------------------------------------------------|--------------------------------------------------------------------------------------------------------------------------------------------------------------------------------------------------|--------------------------|------------------|---------------|
|                                                                       |                                                                                                                                                                                                  | DRAWN: J.LEE             | DATE: OCT. 06/09 |               |
|                                                                       |                                                                                                                                                                                                  | CHECKED:                 | CKED: DATE:      |               |
| EDAC INC TORONTO, ONTARIO CANADA YOUR CONNECTION TO QUALITY & SERVICE | THESE DRAWINGS AND SPECIFICATIONS ARE THE PROPERTY OF EDAC INC.,AND SHALL NOT BE REPRODUCED, OR COPIED OR USED AS THE BASIS FOR THE MANUFACTURE OR SALE OF APPARATUS WITHOUT WRITTEN PERMISSION. | SCALE: NTS               | SHEET            | 2 <b>OF</b> 3 |
|                                                                       |                                                                                                                                                                                                  | DRAWING NUMBER           |                  | ISSUE         |
|                                                                       |                                                                                                                                                                                                  | 337 Assembly             |                  | 1             |